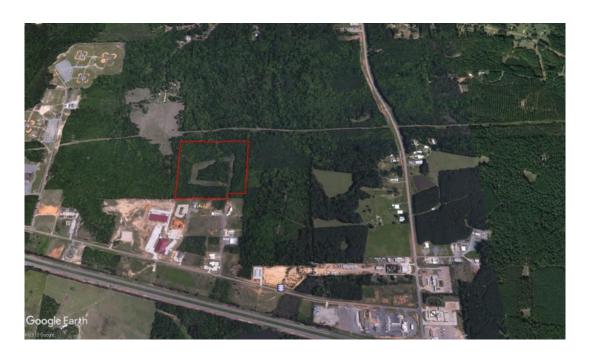

### Minden Service Rd 39 of Webster Parish Aerial

PINEY WOODS
REAL ESTATE® Page 3

### 39.00 Acres / \$225,000.00

Minden Service Rd 39 of Webster Parish is 39 acres in Minden, LA. This property has moderate merchantable timber. This property is near the I-20 service road. There is industry close by as well as the Minden Recreational Center. This is a great location with exposure to everything. Priced right at \$ 225,000.