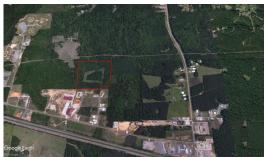

## Minden Service Rd 39 of Webster Parish



### 39.00 Acres / \$225,000.00

Minden Service Rd 39 of Webster Parish is 39 acres in Minden, LA. This property has moderate merchantable timber. This property is near the I-20 service road. There is industry close by as well as the Minden Recreational Center. This is a great location with exposure to everything. Priced right at \$ 225,000.







### Minden Service Rd 39 of Webster Parish Aerial





PINEY WOODS
REAL ESTATE® Page 3

## Minden Service Rd 39 of Webster Parish Images























#### Minden Service Rd 39 of Webster Parish Details

I-20 Service Rd Minden, Louisiana 71055 Webster Parish

11-24-2024

Longitude: -93.26052828 Latitude: 32.58948040

Electricity: 0 - 0.4 miles;

Gas: Waste: Water: Services:

Activities:

Acres: 39.00

Fencing: NO

Trees: Moderate

Waterfront:

Adjacent Owner: Private

Road Surface: Blacktop/Asphalt

Terrain: Varied







Page 6

# Minden Service Rd 39 of Webster Parish Vicinity (Zoomed Out)



11-24-2024





# Minden Service Rd 39 of Webster Parish Vicinity (Zoomed In)