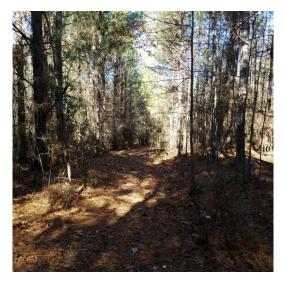

## Minden Service Rd 39 of Webster Parish



### 39.00 Acres / \$225,000.00

Minden Service Rd 39 of Webster Parish is 39 acres in Minden, LA. This property has moderate merchantable timber. This property is near the I-20 service road. There is industry close by as well as the Minden Recreational Center. This is a great location with exposure to everything. Priced right at \$ 225,000.







### Minden Service Rd 39 of Webster Parish Aerial





PINEY WOODS
REAL ESTATE® Page 3

## Minden Service Rd 39 of Webster Parish Images























#### Minden Service Rd 39 of Webster Parish Details

I-20 Service Rd Minden, Louisiana 71055 Webster Parish

11-24-2024

Longitude: -93.26052828 Latitude: 32.58948040

Electricity: 0 - 0.4 miles;

Gas: Waste: Water: Services:

Activities:

Acres: 39.00

Fencing: NO

Trees: Moderate

Waterfront:

Adjacent Owner: Private

Road Surface: Blacktop/Asphalt

Terrain: Varied







Page 6

# Minden Service Rd 39 of Webster Parish Vicinity (Zoomed Out)



11-24-2024





# Minden Service Rd 39 of Webster Parish Vicinity (Zoomed In)