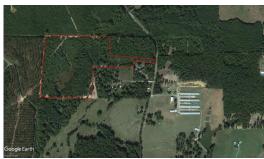

# Jack Martin Rd 42 of Webster Parish



#### 42.00 Acres / \$121,800.00

Jack Martin Rd 42 of Webster Parish is 42 acres near Dubberly LA. This property has light timber with great hunting for deer and possibly duck hunting with a small beaver pond. This property would also make a great homesite. There is road frontage on Jack Martin Rd. This property is make a great homesite.





Office: 1-844-467-4639 Cell: 1-318-455-0373 Fax: 1-318-539-2731

**Jay Hearnsberger** P.O. BOX 792

Springhill, LA 71075



#### **Jack Martin Rd 42 of Webster Parish Aerial**







## **Jack Martin Rd 42 of Webster Parish Images**















11-15-2024 Page 4









jay@pineywoodsrealestate.com Office: 1-844-467-4639 Cell: 1-318-455-0373

Jay Hearnsberger P.O. BOX 792 Springhill, LA 71075





#### **Jack Martin Rd 42 of Webster Parish Details**

Jack Martin Rd Dubberly, Louisiana 71024 Webster Parish

Longitude: -93.22111054 Latitude: 32.56156179

Electricity: 0 - 0.4 miles;

Gas: Waste: Water: Services:

Hunting

Activities:

Horseback Riding

Family

Acres: 42.00

Fencing: NO

Trees: Moderate
Waterfront: Seasonal
Adjacent Owner: Private

Road Surface: Blacktop/Asphalt

Terrain: Varied







## Jack Martin Rd 42 of Webster Parish Vicinity (Zoomed Out)







## **Jack Martin Rd 42 of Webster Parish Vicinity (Zoomed In)**