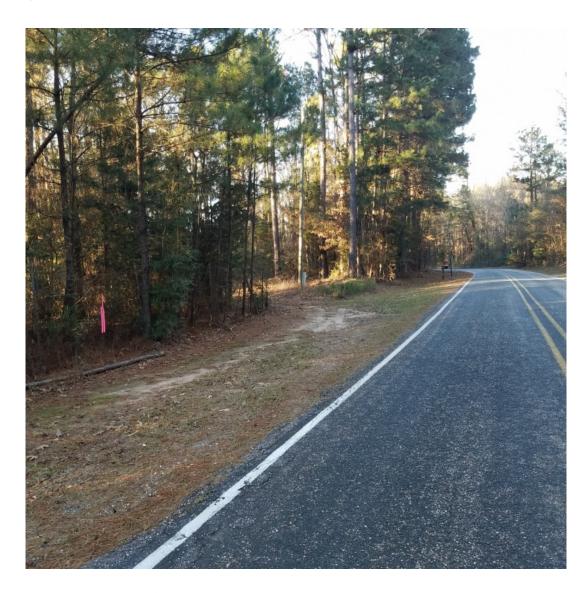

#### 42.00 Acres / \$121,800.00

Jack Martin Rd 42 of Webster Parish is 42 acres near Dubberly LA. This property has light timber with great hunting for deer and possibly duck hunting with a small beaver pond. This property would also make a great homesite. There is road frontage on Jack Martin Rd. This property is make a great homesite.

Hunting

Activities:

Horseback Riding

Family

Acres: 42.00

Fencing: NO

Trees: Moderate
Waterfront: Seasonal
Adjacent Owner: Private

Road Surface: Blacktop/Asphalt