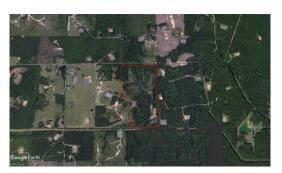

# **Nursery Road 75 of Webster Parish**



#### 75.00 Acres / \$187,500.00

Nursery Road 75 of Webster Parish is 75 acres near Dubberly LA. This property has light timber with great hunting for deer and possibly duck hunting with a small beaver pond. This was also the





### **Nursery Road 75 of Webster Parish Aerial**





## **Nursery Road 75 of Webster Parish Images**















jay@pineywoodsrealestate.com Office: 1-844-467-4639 Cell: 1-318-455-0373 Fax: 1-318-539-2731

**Jay Hearnsberger** P.O. BOX 792 Springhill, LA 71075





### **Nursery Road 75 of Webster Parish Details**

Nursery Road Dubberly, Louisiana 71024 Webster Parish

| Longitude:      | -93.25183792     |
|-----------------|------------------|
| Latitude:       | 32.52489637      |
|                 |                  |
| Electricity:    | 0 - 0.4 miles;   |
| Gas:            |                  |
| Waste:          |                  |
| Water:          |                  |
| Services:       |                  |
|                 |                  |
| Activities:     |                  |
|                 |                  |
| Acres:          | 75.00            |
|                 |