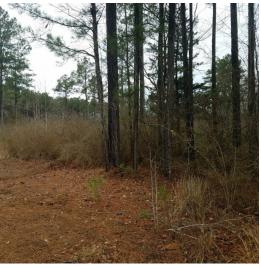

#### 41.00 Acres / \$110,000.00

Conley Back 41 of Caddo Parish is 41 acres of beautiful land with scattered pine trees left as a residential cut. This property is at the end of a parish road and accessed by some utilities. An additional 41 acres is available for sale joining this property if desired. This, will make a beautiful homesite and local hunting. This is also a great timber in vestment. Priced fight at \$110.700.

### **Conley Back 40 of Caddo Parish Images**

Page 4