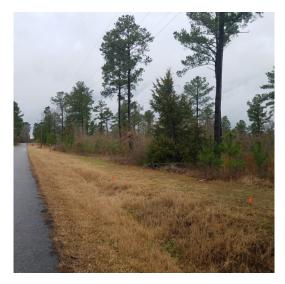

### **Conley Back 40 of Caddo Parish Images**

Page 4

#### 41.00 Acres / \$110,000.00

Conley Back 41 of Caddo Parish is 41 acres of beautiful land with scattered pine trees left as a residential cut. This property is at the end of a parish road and accessed by some utilities. An additional 41 acres is available for sale joining this property if desired. This, will make a beautiful homesite and local hunting. This is also a great timber in vestment. Priced fight at \$110.700.