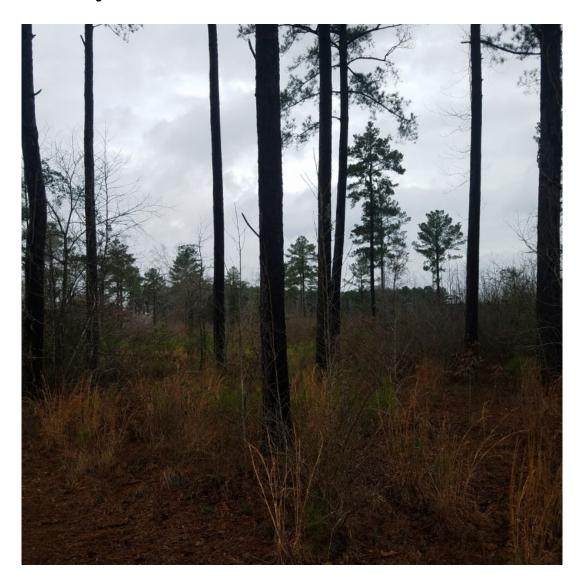

#### 41.00 Acres / \$110,000.00

Conley Back 41 of Caddo Parish is 41 acres of beautiful land with scattered pine trees left as a residential cut. This property is at the end of a parish road and accessed by some utilities. An additional 41 acres is available for sale joining this property if desired. This, will make a beautiful homesite and local hunting. This is also a great timber in vestment. Priced fight at \$110.700.

### **Conley Back 40 of Caddo Parish Images**

Page 4