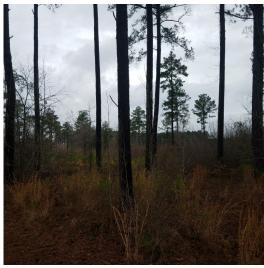

# Conley Back 40 of Caddo Parish



#### 41.00 Acres / \$110,000.00

Conley Back 41 of Caddo Parish is 41 acres of beautiful land with scattered pine trees left as a residential cut. This property is at the end of a parish road and accessed by some utilities. An additional 41 acres is available for sale joining this property if desired. This, will make a beautiful homesite and local hunting. This is also a great timber in vestment. Priced fight at \$110.700.









### Conley Back 40 of Caddo Parish Aerial

11-15-2024







### **Conley Back 40 of Caddo Parish Images**















Page 4

## Conley Back 40 of Caddo Parish Details

Conley Lane Vivian, Louisiana 71082 Caddo Parish

11-15-2024

Longitude: -93.93153410 Latitude: 32.85223082

Electricity: Available;
Gas: Not available

Waste: None Water: None

Services: Telephone

Hunting

Activities: Atv

Horseback Riding

Family

Acres: 41.00

Fencing: NO

Trees: Moderate
Waterfront: None
Adjacent Owner: Private

Road Surface: Blacktop/Asphalt

Terrain: Varied







### Conley Back 40 of Caddo Parish Vicinity (Zoomed Out)







### Conley Back 40 of Caddo Parish Vicinity (Zoomed In)