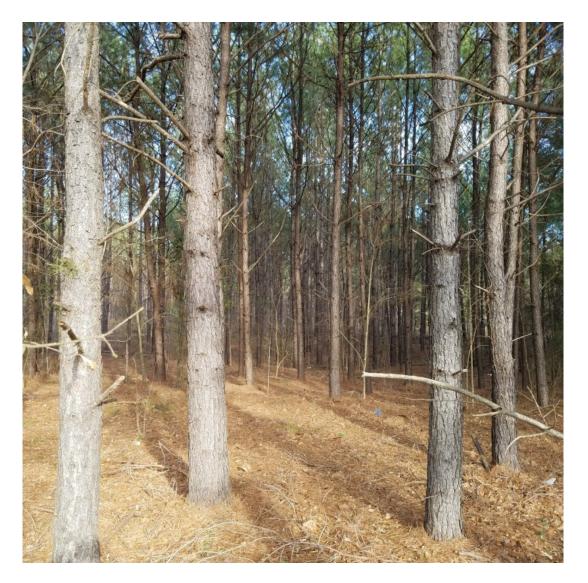

### 33.46 Acres / \$138,000.00

Folse 33 of Webster Parish is 33 acres of prime 19 year old timber located on Highway 371 near Sarepta. Louisiana. There is over 1200 feet of road frontage on Hwy 371 and over 550 feet of

All utilities access this property and it is a great price at \$ 138,000.00