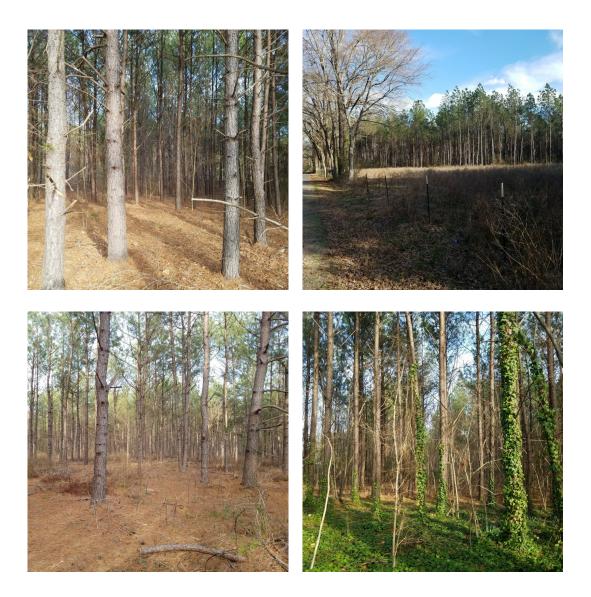

### **Folse 33 of Webster Parish Images**

jay@pineywoodsrealestate.com Office: 1-844-467-4639 Cell: 1-318-455-0373 Fax: 1-318-539-2731

**Jay Hearnsberger** P.O. BOX 792 Springhill, LA 71075

1.1

J.J.J.J.J.

### 33.46 Acres / \$138,000.00

Folse 33 of Webster Parish is 33 acres of prime 19 year old timber located on Highway 371 near Sarepta. Louisiana. There is over 1200 feet of road frontage on Hwy 371 and over 550 feet of

All utilities access this property and it is a great price at \$ 138,000.00