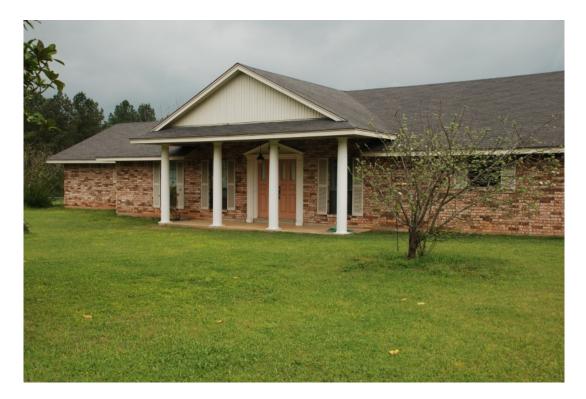

#### 60.00 Acres / \$322,000.00

Do not miss this once in a lifetime opportunity!! The Twitty Hill Tract of Columbia County, AR, is a remarkable find! This 60 acres boasts a beautiful 2436 sq. ft. four bedroom home, featuring a storage building, and barn with plenty of road frontage on Hwy 371. The house is surrounded by 20 acres of pasture land & a 40 acre tract of young pine plantation that hooks corners with the house. Owner will consider a division of pine & pastureland. This property is located in the popular Taylor School District & is a great buy at \$314,000.

### **Twitty Hill Tract Images**