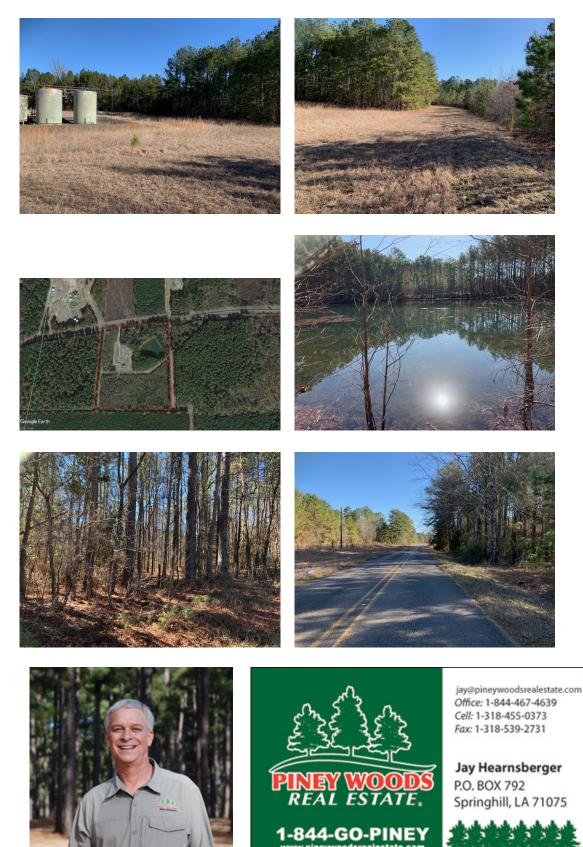

#### 20.00 Acres / \$48,000.00

The Beshea Claiborne 20 is 20 acres mixed timber on Hwy 808 near the Millerton area. This is road frontage and a pond. There is an oilfield road and tank battery on the property. This could be a homesite, shop location, timber investment, and recreation property. Give us a look. This property is priced at \$ 48,000.

## **Beshea Claiborne 20 Images**

T

01-06-2025

Page 4