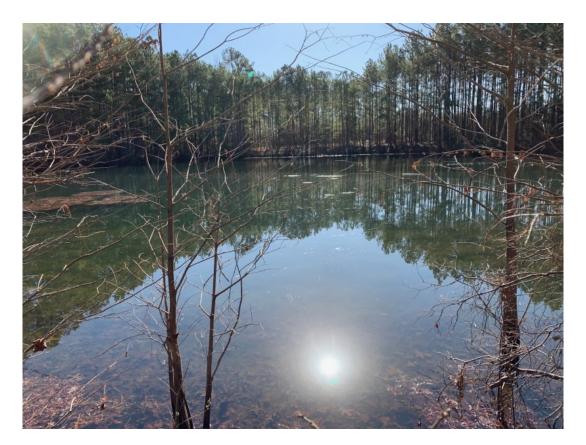

#### 20.00 Acres / \$48,000.00

The Beshea Claiborne 20 is 20 acres mixed timber on Hwy 808 near the Millerton area. This is road frontage and a pond. There is an oilfield road and tank battery on the property. This could be a homesite, shop location, timber investment, and recreation property. Give us a look. This property is priced at \$ 48,000.