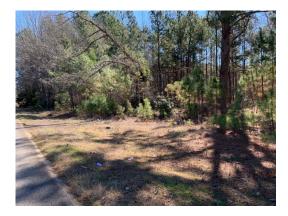

#### 20.00 Acres / \$48,000.00

The Beshea Claiborne 20 is 20 acres mixed timber on Hwy 808 near the Millerton area. This is road frontage and a pond. There is an oilfield road and tank battery on the property. This could be a homesite, shop location, timber investment, and recreation property. Give us a look. This property is priced at \$ 48,000.

## **Beshea Claiborne 20 Images**

T

01-06-2025

Page 4