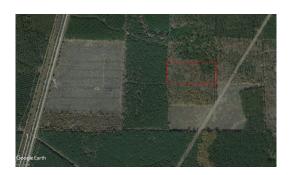

# **Dooley Creek 20**



20.00 Acres / \$38,000.00

Dooley Creek 20 of Lafayette County is 20 acres of mature timber. This property is near Bradley and has historical access. This is a great hunting tract and at a great price. \$ 38,000.00







## **Dooley Creek 20 Aerial**







### **Dooley Creek 20 Images**









## **Dooley Creek 20 Details**

Hwy 3 Bradley, Arkansas 71826 Lafayette County

Longitude: -93.63585643 Latitude: 33.12503639

Electricity: Not available;
Gas: Not available

Waste: None Water: None

Services:

Hunting

Activities: At

Horseback Riding

Family

Acres: 20.00

Fencing: NO

Trees: Marketable Timber

Waterfront: None
Adjacent Owner: Private
Road Surface: None
Terrain: Varied







## **Dooley Creek 20 Vicinity (Zoomed Out)**







## **Dooley Creek 20 Vicinity (Zoomed In)**