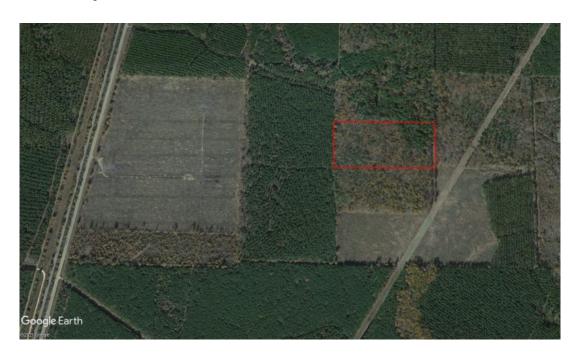

# **Dooley Creek 20**



20.00 Acres / \$38,000.00

Dooley Creek 20 of Lafayette County is 20 acres of mature timber. This property is near Bradley and has historical access. This is a great hunting tract and at a great price. \$ 38,000.00







## **Dooley Creek 20 Aerial**







### **Dooley Creek 20 Images**









## **Dooley Creek 20 Details**

Hwy 3 Bradley, Arkansas 71826 Lafayette County

Longitude: -93.63585643 Latitude: 33.12503639

Electricity: Not available;
Gas: Not available

Waste: None Water: None

Services:

Hunting

Activities: At

Horseback Riding

Family

Acres: 20.00

Fencing: NO

Trees: Marketable Timber

Waterfront: None
Adjacent Owner: Private
Road Surface: None
Terrain: Varied







## **Dooley Creek 20 Vicinity (Zoomed Out)**







## **Dooley Creek 20 Vicinity (Zoomed In)**