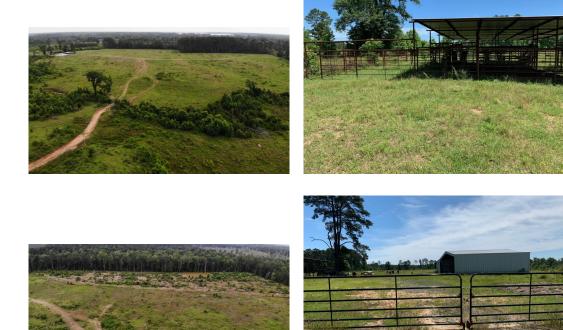

#### 112.80 Acres / \$225,000.00

The Anthony Farm is 113 acres in Lafayette County near Springhill, LA. This property was forest land converted to pasture land in the last decade. There is a barn, water well, and catch pens. AR County Rd 71 runs through the property affording ample road frontage. Parts of the property are cleaned up very well however, much of the property is growing up in small saplings as the owner has passed away and the property has had very little maintenance in the last several years. The fencing is good and fairly new (6-8 years). Thirty Five acres of wooded property joins this tract and it could be purchased also. This property needs a little attention, but has the setting for beautiful farm and it can be bought at a great price. Please go to Piney Woods Real Estate dot

### **Anthony Farm of Lafayette County Aerial**

## Anthony Farm of Lafayette County Images

jay@pineywoodsrealestate.com Office: 1-844-467-4639 Cell: 1-318-455-0373 Fax: 1-318-539-2731

**Jay Hearnsberger** P.O. BOX 792 Springhill, LA 71075