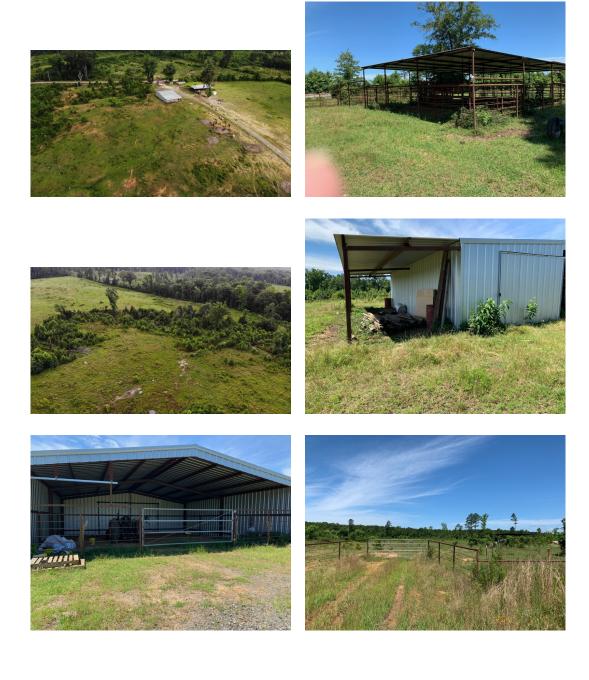

#### 112.80 Acres / \$225,000.00

The Anthony Farm is 113 acres in Lafayette County near Springhill, LA. This property was forest land converted to pasture land in the last decade. There is a barn, water well, and catch pens. AR County Rd 71 runs through the property affording ample road frontage. Parts of the property are cleaned up very well however, much of the property is growing up in small saplings as the owner has passed away and the property has had very little maintenance in the last several years. The fencing is good and fairly new (6-8 years). Thirty Five acres of wooded property joins this tract and it could be purchased also. This property needs a little attention, but has the setting for beautiful farm and it can be bought at a great price. Please go to Piney Woods Real Estate dot