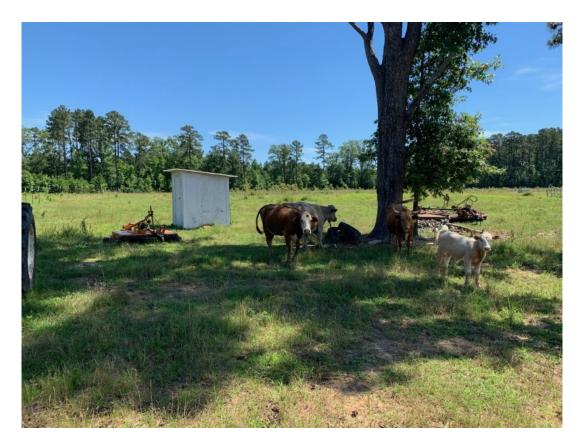

#### 112.80 Acres / \$225,000.00

The Anthony Farm is 113 acres in Lafayette County near Springhill, LA. This property was forest land converted to pasture land in the last decade. There is a barn, water well, and catch pens. AR County Rd 71 runs through the property affording ample road frontage. Parts of the property are cleaned up very well however, much of the property is growing up in small saplings as the owner has passed away and the property has had very little maintenance in the last several years. The fencing is good and fairly new (6-8 years). Thirty Five acres of wooded property joins this tract and it could be purchased also. This property needs a little attention, but has the setting for beautiful farm and it can be bought at a great price. Please go to Piney Woods Real Estate dot