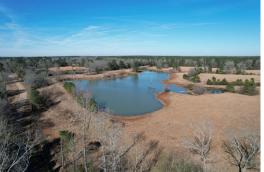

## 54.12 Acres / \$351,000.00

The Morgan 55 of Webster Parish is truly a premier property. At center stage is a beautiful 10 acre pond. The huge oak trees on the hill overlooking the pond would be a magnificent homesite. There is lots of road frontage on Ashely Road and it is only a short drive to Interstate 20 for easy access to Shreveport/Bossier, Minden, and Ruston. Look at this one closely as you dont get many opportunities to purchase a property like this. This land is priced right at \$ 351,000.

#### Morgan 54 of Webster Parish Images

jay@pineywoodsrealestate.com Office: 1-844-467-4639 Cell: 1-318-455-0373 Fax: 1-318-539-2731

**Jay Hearnsberger** P.O. BOX 792 Springhill, LA 71075