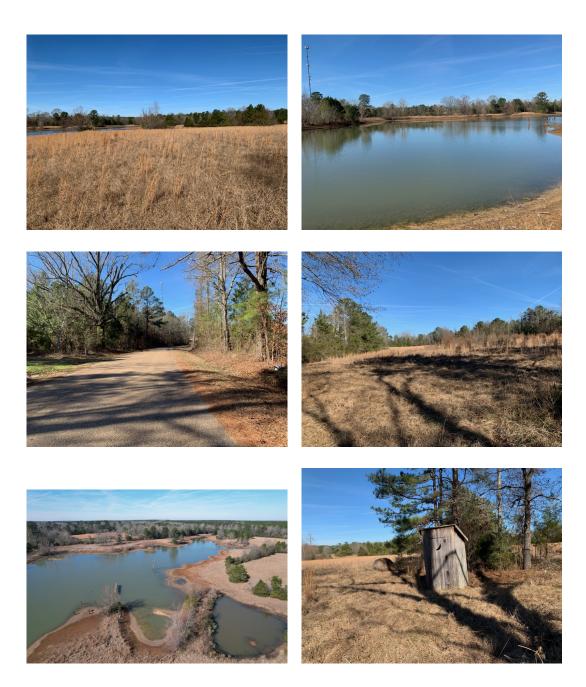

#### Morgan 54 of Webster Parish Images

jay@pineywoodsrealestate.com Office: 1-844-467-4639 Cell: 1-318-455-0373 Fax: 1-318-539-2731

**Jay Hearnsberger** P.O. BOX 792 Springhill, LA 71075

## 54.12 Acres / \$351,000.00

The Morgan 55 of Webster Parish is truly a premier property. At center stage is a beautiful 10 acre pond. The huge oak trees on the hill overlooking the pond would be a magnificent homesite. There is lots of road frontage on Ashely Road and it is only a short drive to Interstate 20 for easy access to Shreveport/Bossier, Minden, and Ruston. Look at this one closely as you dont get many opportunities to purchase a property like this. This land is priced right at \$ 351,000.