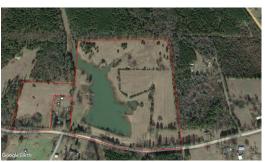

#### Morgan 54 of Webster Parish Aerial

## 54.12 Acres / \$351,000.00

The Morgan 55 of Webster Parish is truly a premier property. At center stage is a beautiful 10 acre pond. The huge oak trees on the hill overlooking the pond would be a magnificent homesite. There is lots of road frontage on Ashely Road and it is only a short drive to Interstate 20 for easy access to Shreveport/Bossier, Minden, and Ruston. Look at this one closely as you dont get many opportunities to purchase a property like this. This land is priced right at \$ 351,000.