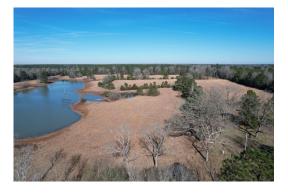

## 54.12 Acres / \$351,000.00

The Morgan 55 of Webster Parish is truly a premier property. At center stage is a beautiful 10 acre pond. The huge oak trees on the hill overlooking the pond would be a magnificent homesite. There is lots of road frontage on Ashely Road and it is only a short drive to Interstate 20 for easy access to Shreveport/Bossier, Minden, and Ruston. Look at this one closely as you dont get many opportunities to purchase a property like this. This land is priced right at \$ 351,000.

#### Morgan 54 of Webster Parish Aerial