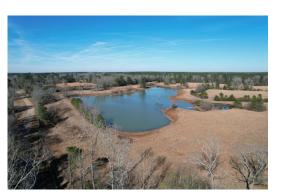

# Morgan 54 of Webster Parish



## 54.12 Acres / \$351,000.00

The Morgan 55 of Webster Parish is truly a premier property. At center stage is a beautiful 10 acre pond. The huge oak trees on the hill overlooking the pond would be a magnificent homesite. There is lots of road frontage on Ashely Road and it is only a short drive to Interstate 20 for easy access to Shreveport/Bossier, Minden, and Ruston. Look at this one closely as you dont get many opportunities to purchase a property like this. This land is priced right at \$ 351,000.





#### Morgan 54 of Webster Parish Aerial





#### Morgan 54 of Webster Parish Images

















jay@pineywoodsrealestate.com Office: 1-844-467-4639 Cell: 1-318-455-0373 Fax: 1-318-539-2731

**Jay Hearnsberger** P.O. BOX 792 Springhill, LA 71075





















#### **Morgan 54 of Webster Parish Details**

400 Ashley Rd Minden, Louisiana 71055 Webster Parish

| Longitude:              | -93.38652773     |
|-------------------------|------------------|
| Longitude:<br>Latitude: |                  |
|                         | 32.71460934      |
| Electricity:            | Available;       |
| Gas:                    |                  |
| Waste:                  |                  |
| Water:                  | Community        |
| Services:               | Cable            |
|                         | Telephone        |
| Activition              | Uniting          |
| A