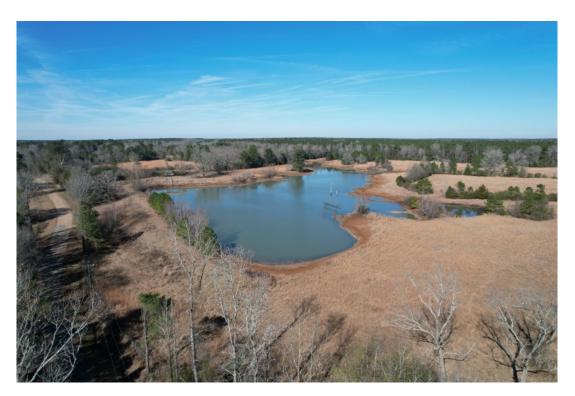

#### Morgan 54 of Webster Parish Aerial

## 54.12 Acres / \$351,000.00

The Morgan 55 of Webster Parish is truly a premier property. At center stage is a beautiful 10 acre pond. The huge oak trees on the hill overlooking the pond would be a magnificent homesite. There is lots of road frontage on Ashely Road and it is only a short drive to Interstate 20 for easy access to Shreveport/Bossier, Minden, and Ruston. Look at this one closely as you dont get many opportunities to purchase a property like this. This land is priced right at \$ 351,000.