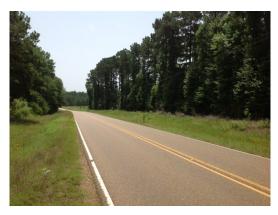

## **Dorcheat 40 of Webster Parish Images**

12-19-2024 **REAL ESTATE** ® Page 4

## 40.00 Acres / \$160,000.00

The Dorcheat 40 of Webster Parish is forty acres of mature pine timber. Located on Highway 802 with lots of road frontage. This is an excellent timber investment, with great recreational opportunities. Dorcheat 40 is a beautiful place for homesites.