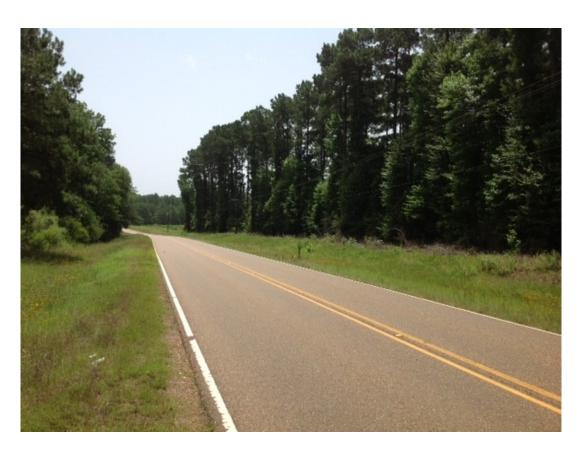

## 40.00 Acres / \$160,000.00

The Dorcheat 40 of Webster Parish is forty acres of mature pine timber. Located on Highway 802 with lots of road frontage. This is an excellent timber investment, with great recreational opportunities. Dorcheat 40 is a beautiful place for homesites.

## **Dorcheat 40 of Webster Parish Images**

12-19-2024 **REAL ESTATE** ® Page 4