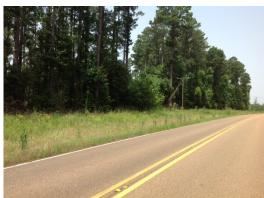

## 40.00 Acres / \$160,000.00

The Dorcheat 40 of Webster Parish is forty acres of mature pine timber. Located on Highway 802 with lots of road frontage. This is an excellent timber investment, with great recreational opportunities. Dorcheat 40 is a beautiful place for homesites.

## **Dorcheat 40 of Webster Parish Images**

12-19-2024 **REAL ESTATE** ® Page 4