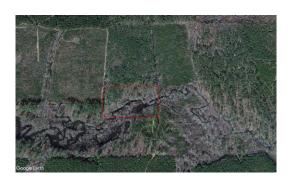

# **Farrington Goodman Springs Rd Tract**



6.50 Acres / \$12,000.00

The Farrington Goodman Springs Rd Tract is 6.5 acres of bottom land. This is a great hunting tract in a small package. This is a great buy at \$ 12,000







# **Farrington Goodman Springs Rd Tract Aerial**







# **Farrington Goodman Springs Rd Tract Images**









#### **Farrington Goodman Springs Rd Tract Details**

Goodman Springs Rd Plain Dealing, Louisiana 71064 Bossier Parish

Longitude: -93.55803961 Latitude: 32.96183957

Electricity: Not available; Gas: Not available

Waste: None Water: None

Services:

Activities: Hunting Fishing

Acres: 6.50

Fencing: NO
Trees: Heavy
Waterfront: Creek
Adjacent Owner: Private
Road Surface: None
Terrain: Varied







# **Farrington Goodman Springs Rd Tract Vicinity (Zoomed Out)**







# Farrington Goodman Springs Rd Tract Vicinity (Zoomed In)