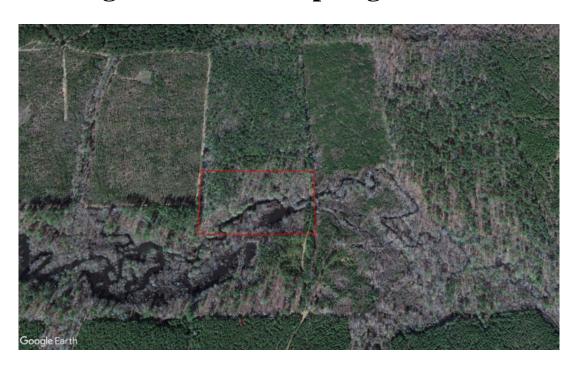

# **Farrington Goodman Springs Rd Tract**



6.50 Acres / \$12,000.00

The Farrington Goodman Springs Rd Tract is 6.5 acres of bottom land. This is a great hunting tract in a small package. This is a great buy at \$ 12,000







# **Farrington Goodman Springs Rd Tract Aerial**







# **Farrington Goodman Springs Rd Tract Images**









#### **Farrington Goodman Springs Rd Tract Details**

Goodman Springs Rd Plain Dealing, Louisiana 71064 Bossier Parish

Longitude: -93.55803961 Latitude: 32.96183957

Electricity: Not available; Gas: Not available

Waste: None Water: None

Services:

Activities: Hunting Fishing

Acres: 6.50

Fencing: NO
Trees: Heavy
Waterfront: Creek
Adjacent Owner: Private
Road Surface: None
Terrain: Varied







# **Farrington Goodman Springs Rd Tract Vicinity (Zoomed Out)**







# Farrington Goodman Sprin