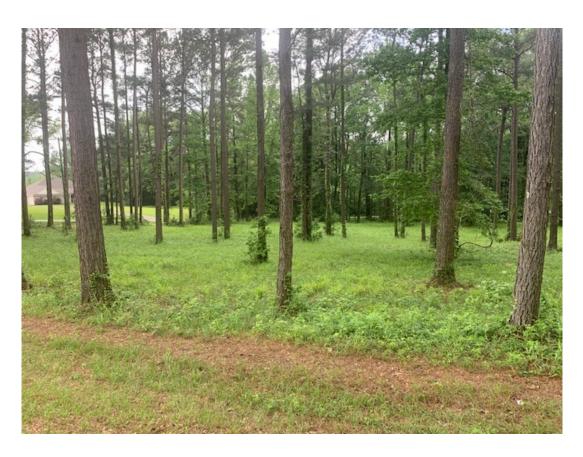

### 5.22 Acres / \$66,000.00

McMillon 5 is 5.22 acres near Minden, LA on Hwy 79. The setting is large pine trees in a park like atmosphere. The property is surrounded by blacktop rd and would make an excellent homesite. This property is priced right at \$ 66,000.00

# **McMillon 5 Images**