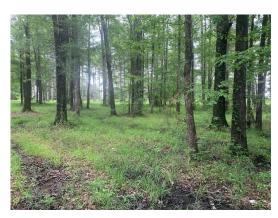

### 5.22 Acres / \$66,000.00

McMillon 5 is 5.22 acres near Minden, LA on Hwy 79. The setting is large pine trees in a park like atmosphere. The property is surrounded by blacktop rd and would make an excellent homesite. This property is priced right at \$ 66,000.00

# **McMillon 5 Images**