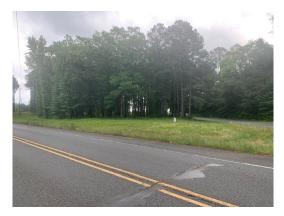

### 5.22 Acres / \$66,000.00

McMillon 5 is 5.22 acres near Minden, LA on Hwy 79. The setting is large pine trees in a park like atmosphere. The property is surrounded by blacktop rd and would make an excellent homesite. This property is priced right at \$ 66,000.00

# **McMillon 5 Images**

Activities:

Acres: 5.22

Fencing: NO
Trees: Heavy
Waterfront: None
Adjacent Owner: Private

Road Surface: Blacktop/Asphalt

Terrain: Varied