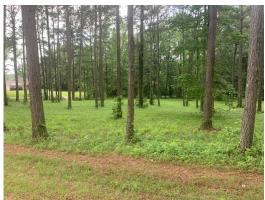

### 5.22 Acres / \$66,000.00

McMillon 5 is 5.22 acres near Minden, LA on Hwy 79. The setting is large pine trees in a park like atmosphere. The property is surrounded by blacktop rd and would make an excellent homesite. This property is priced right at \$ 66,000.00

# **McMillon 5 Images**