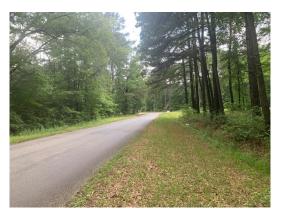

### 5.22 Acres / \$66,000.00

McMillon 5 is 5.22 acres near Minden, LA on Hwy 79. The setting is large pine trees in a park like atmosphere. The property is surrounded by blacktop rd and would make an excellent homesite. This property is priced right at \$ 66,000.00

# **McMillon 5 Images**