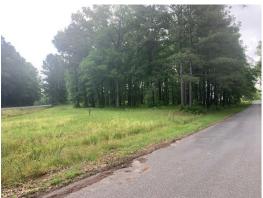

### 5.22 Acres / \$66,000.00

McMillon 5 is 5.22 acres near Minden, LA on Hwy 79. The setting is large pine trees in a park like atmosphere. The property is surrounded by blacktop rd and would make an excellent homesite. This property is priced right at \$ 66,000.00

# **McMillon 5 Images**