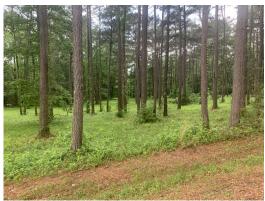

### 5.22 Acres / \$66,000.00

McMillon 5 is 5.22 acres near Minden, LA on Hwy 79. The setting is large pine trees in a park like atmosphere. The property is surrounded by blacktop rd and would make an excellent homesite. This property is priced right at \$ 66,000.00

# **McMillon 5 Images**