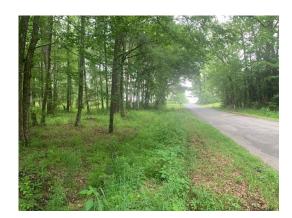

### 5.22 Acres / \$66,000.00

McMillon 5 is 5.22 acres near Minden, LA on Hwy 79. The setting is large pine trees in a park like atmosphere. The property is surrounded by blacktop rd and would make an excellent homesite. This property is priced right at \$ 66,000.00

# **McMillon 5 Images**