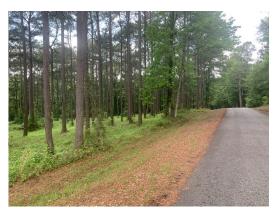

### 5.22 Acres / \$66,000.00

McMillon 5 is 5.22 acres near Minden, LA on Hwy 79. The setting is large pine trees in a park like atmosphere. The property is surrounded by blacktop rd and would make an excellent homesite. This property is priced right at \$ 66,000.00

# **McMillon 5 Images**