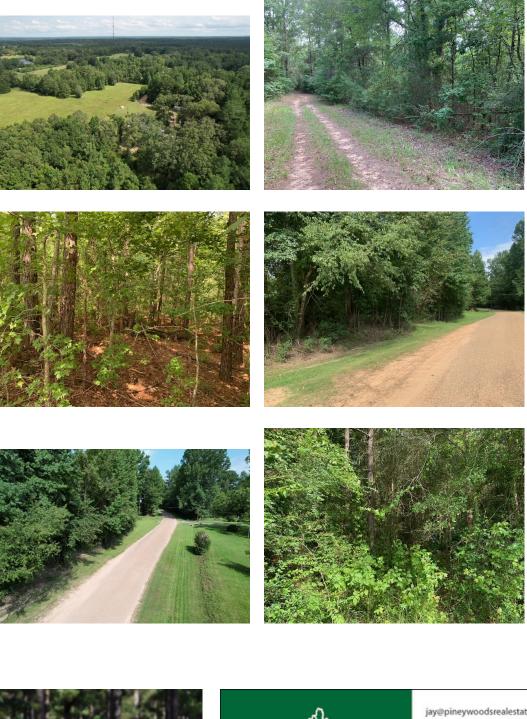

#### 24.00 Acres / \$146,000.00

The Norris 24 of Ashley Rd is a beautiful tract of land. It is located on Ashley Rd and consist of about 1/2 forest and 1/2 open grassland. There is plenty of road frontage and this is a beautiful home site. Take a close look at this one. It is priced right at \$ 146,000.

#### **Norris 24 of Ashley Road Images**

Page 3

Jay Hearnsberger P.O. BOX 792 Springhill, LA 71075