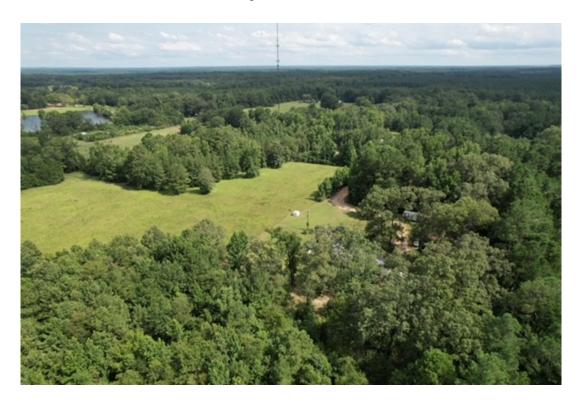

#### 24.00 Acres / \$146,000.00

The Norris 24 of Ashley Rd is a beautiful tract of land. It is located on Ashley Rd and consist of about 1/2 forest and 1/2 open grassland. There is plenty of road frontage and this is a beautiful home site. Take a close look at this one. It is priced right at \$ 146,000.

### Norris 24 of Ashley Road Aerial