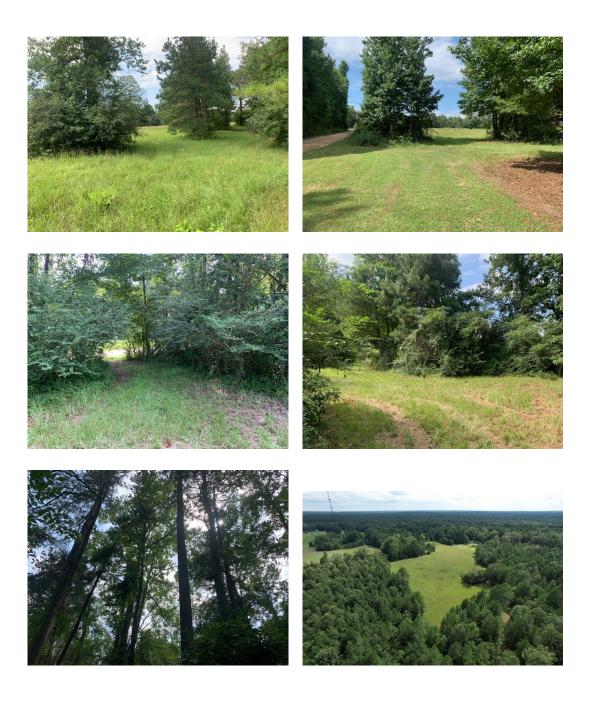

#### 24.00 Acres / \$146,000.00

The Norris 24 of Ashley Rd is a beautiful tract of land. It is located on Ashley Rd and consist of about 1/2 forest and 1/2 open grassland. There is plenty of road frontage and this is a beautiful home site. Take a close look at this one. It is priced right at \$ 146,000.

### Norris 24 of Ashley Road Aerial

#### **Norris 24 of Ashley Road Images**

Page 3

Jay Hearnsberger P.O. BOX 792 Springhill, LA 71075