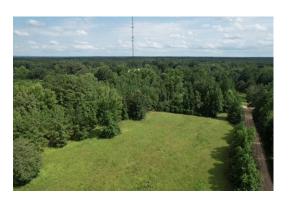

# **Norris 24 of Ashley Road**



#### 24.00 Acres / \$146,000.00

The Norris 24 of Ashley Rd is a beautiful tract of land. It is located on Ashley Rd and consist of about 1/2 forest and 1/2 open grassland. There is plenty of road frontage and this is a beautiful home site. Take a close look at this one. It is priced right at \$ 146,000.





### Norris 24 of Ashley Road Aerial





#### **Norris 24 of Ashley Road Images**



Page 3





































Jay Hearnsberger P.O. BOX 792 Springhill, LA 71075





#### **Norris 24 of Ashley Road Details**

Ashley Rd Minden, Louisiana 71055 Webster Parish

| <b>x</b> 1. 1   | 00 00000554       |
|-----------------|-------------------|
| Longitude:      | -93.39032574      |
| Latitude:       | 32.71468156       |
|                 |                   |
| Electricity:    | Available;        |
| Gas:            | Available         |
| Waste:          | None              |
| Water:          | Community         |
| Services:       | Cable             |
|                 | Satellite         |
|                 | Telephone         |
| Activities:     | Uniting           |
|                 | Hunting<br>Atv    |
|                 | Horseback Riding  |
|                 | Family            |
| Acr