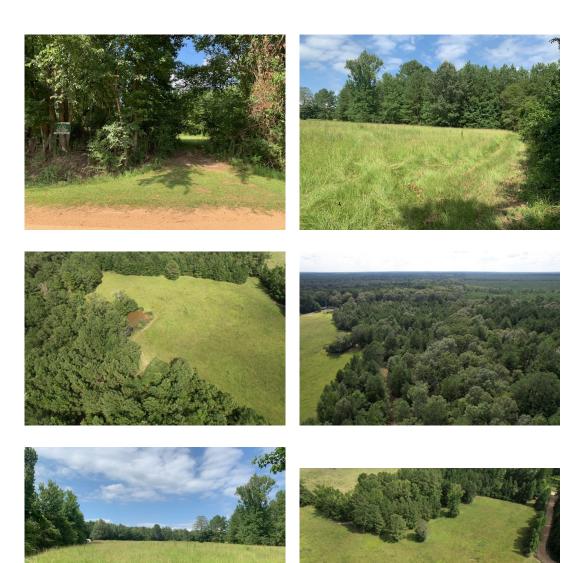

#### 24.00 Acres / \$146,000.00

The Norris 24 of Ashley Rd is a beautiful tract of land. It is located on Ashley Rd and consist of about 1/2 forest and 1/2 open grassland. There is plenty of road frontage and this is a beautiful home site. Take a close look at this one. It is priced right at \$ 146,000.

#### **Norris 24 of Ashley Road Images**

Page 3

Jay Hearnsberger P.O. BOX 792 Springhill, LA 71075