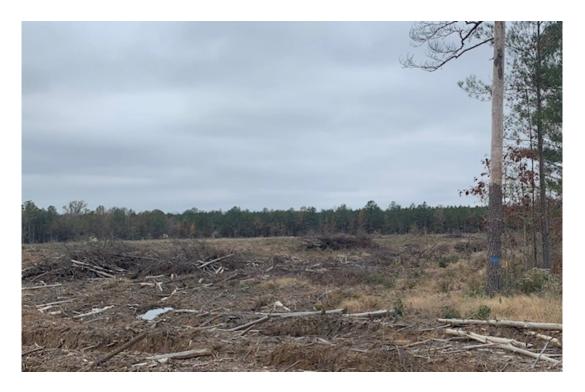

#### 39.00 Acres / \$56.00

The Cage West CCC is 40 acres in Lafayette County, Arkansas. Most of the timber has recently been harvested, however several acres of hardwood timber near the drainage area were left uncut. This creates ideal habitat for deer and turkey. This is near the old IP game reserve on the West CCC Rd. This is an ideal location that is only a short drive from Shreveport Bossier or Texarkana. The access is only 20 yds or so off the West CCC road. This is a great buy at \$ 56,000