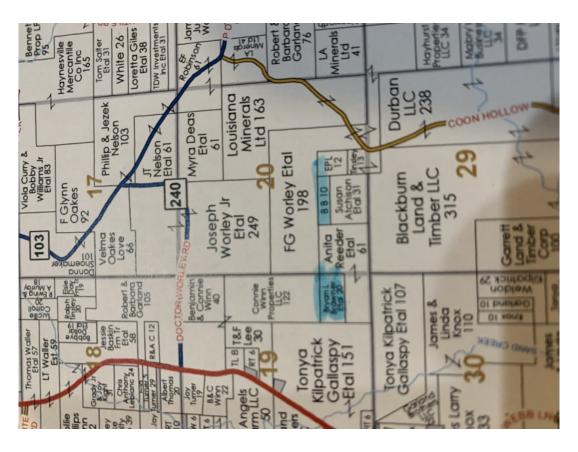

### **Patin Interest Aerial**

#### **Patin Interest Details**

Hwy 521 Haynesville, Louisiana 71064 Claiborne Parish

Longitude: -93.22712683 Latitude: 32.86573744

Electricity:

Gas: Waste: Water: Services:

Activities: Hunting

Acres: 15.00