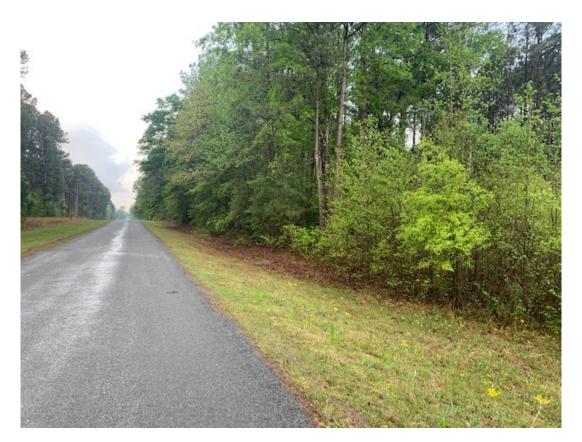

#### 0.00 Acres / \$25,000.00

The Phillips 16 of Claiborne Parish is 16 acres of land on Clarence Ivy Rd. The timber was cut around 2017. This property has great road frontage and some utilites. The property can be used as recreation or home site and the is priced right at \$25,000.00

### **Phillips 16 of Claiborne Parish Images**

jay@pineywoodsrealestate.com Office: 1-844-467-4639 Cell: 1-318-455-0373 Fax: 1-318-539-2731

Jay Hearnsberger P.O. BOX 792 Springhill, LA 71075