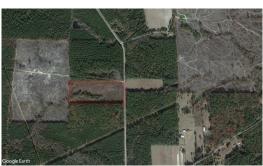

# **Phillips 16 of Claiborne Parish**



#### 0.00 Acres / \$25,000.00

The Phillips 16 of Claiborne Parish is 16 acres of land on Clarence Ivy Rd. The timber was cut around 2017. This property has great road frontage and some utilites. The property can be used as recreation or home site and the is priced right at \$25,000.00





# **Phillips 16 of Claiborne Parish Aerial**





### **Phillips 16 of Claiborne Parish Images**













jay@pineywoodsrealestate.com Office: 1-844-467-4639 Cell: 1-318-455-0373 Fax: 1-318-539-2731

Jay Hearnsberger P.O. BOX 792 Springhill, LA 71075





### **Phillips 16 of Claiborne Parish Details**

Clarence Ivy Rd Haynesville, Louisiana 71064 Claiborne Parish

| Longitude:      | -93.18781637     |
|-----------------|------------------|
| -               | 32.93066946      |
| Latitude:       | 32.93000940      |
| Electricity:    | Available;       |
| Gas:            |                  |
| Waste:          |                  |
| Water:          |                  |
| Services:       | Telephone        |
| Activities:     | Hunting          |
| Acres:          | 0.00             |
| Fencing:        | NO               |
| Trees:          | Light            |
| Waterfront:     | N