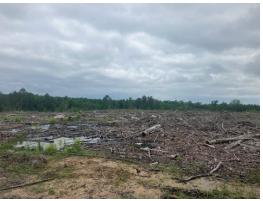

# **Still 40 of Bossier Parish Images**

04-03-2025 Page 4

jay@pineywoodsrealestate.com Office: 1-844-467-4639 Cell: 1-318-455-0373

Jay Hearnsberger P.O. BOX 792 Springhill, LA 71075

Page 5

# 40.00 Acres / \$68,000.00

The Still 40 of Bossier Parish is a 40 acre tract located in Bossier Parish, LA. The timber was harvested on this tract in 2023 and it is ready to be replanted. This property has excellent deer and turkey hunting to compliment your timber investment. Access is at the end of Oglee Rd on a well-maintained oil field road. If you've looked for property in Bossier Parish, you're aware how difficult it can be to find, so this is one that you don't want to pass up. At \$68,000, it would make a great investment property that you could enjoy for years to come. Ask for Jody Woodard 318-265-8811