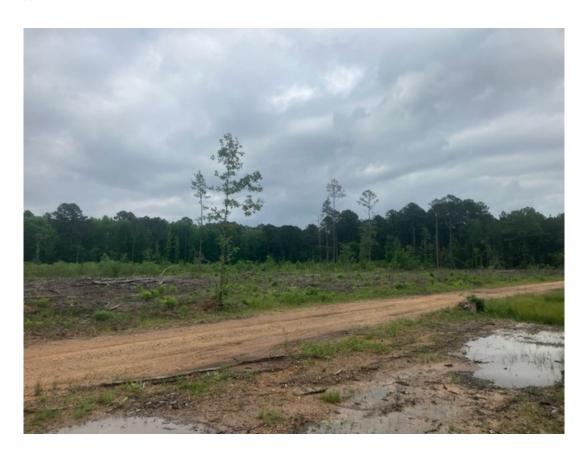

#### **Still 40 of Bossier Parish Aerial**

# 40.00 Acres / \$68,000.00

The Still 40 of Bossier Parish is a 40 acre tract located in Bossier Parish, LA. The timber was harvested on this tract in 2023 and it is ready to be replanted. This property has excellent deer and turkey hunting to compliment your timber investment. Access is at the end of Oglee Rd on a well-maintained oil field road. If you've looked for property in Bossier Parish, you're aware how difficult it can be to find, so this is one that you don't want to pass up. At \$68,000, it would make a great investment property that you could enjoy for years to come. Ask for Jody Woodard 318-265-8811