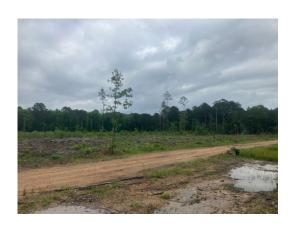

#### **Still 40 of Bossier Parish Aerial**

# 40.00 Acres / \$68,000.00

The Still 40 of Bossier Parish is a 40 acre tract located in Bossier Parish, LA. The timber was harvested on this tract in 2023 and it is ready to be replanted. This property has excellent deer and turkey hunting to compliment your timber investment. Access is at the end of Oglee Rd on a well-maintained oil field road. If you've looked for property in Bossier Parish, you're aware how difficult it can be to find, so this is one that you don't want to pass up. At \$68,000, it would make a great investment property that you could enjoy for years to come. Ask for Jody Woodard 318-265-8811