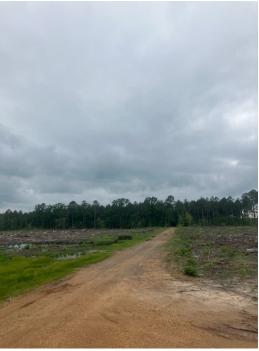

# 40.00 Acres / \$68,000.00

The Still 40 of Bossier Parish is a 40 acre tract located in Bossier Parish, LA. The timber was harvested on this tract in 2023 and it is ready to be replanted. This property has excellent deer and turkey hunting to compliment your timber investment. Access is at the end of Oglee Rd on a well-maintained oil field road. If you've looked for property in Bossier Parish, you're aware how difficult it can be to find, so this is one that you don't want to pass up. At \$68,000, it would make a great investment property that you could enjoy for years to come. Ask for Jody Woodard 318-265-8811

# **Still 40 of Bossier Parish Images**

04-03-2025 Page 4

jay@pineywoodsrealestate.com Office: 1-844-467-4639 Cell: 1-318-455-0373

Jay Hearnsberger P.O. BOX 792 Springhill, LA 71075

Page 5