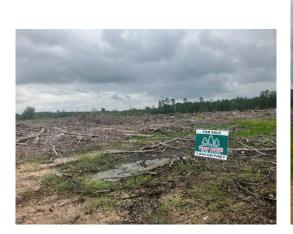

# 40.00 Acres / \$68,000.00

The Still 40 of Bossier Parish is a 40 acre tract located in Bossier Parish, LA. The timber was harvested on this tract in 2023 and it is ready to be replanted. This property has excellent deer and turkey hunting to compliment your timber investment. Access is at the end of Oglee Rd on a well-maintained oil field road. If you've looked for property in Bossier Parish, you're aware how difficult it can be to find, so this is one that you don't want to pass up. At \$68,000, it would make a great investment property that you could enjoy for years to come. Ask for Jody Woodard 318-265-8811

# **Still 40 of Bossier Parish Images**

04-03-2025 Page 4

jay@pineywoodsrealestate.com Office: 1-844-467-4639 Cell: 1-318-455-0373

Jay Hearnsberger P.O. BOX 792 Springhill, LA 71075

Page 5