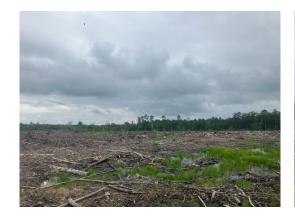

# **Still 40 of Bossier Parish Images**

04-03-2025 Page 4

jay@pineywoodsrealestate.com Office: 1-844-467-4639 Cell: 1-318-455-0373

Jay Hearnsberger P.O. BOX 792 Springhill, LA 71075

Page 5

# 40.00 Acres / \$68,000.00

The Still 40 of Bossier Parish is a 40 acre tract located in Bossier Parish, LA. The timber was harvested on this tract in 2023 and it is ready to be replanted. This property has excellent deer and turkey hunting to compliment your timber investment. Access is at the end of Oglee Rd on a well-maintained oil field road. If you've looked for property in Bossier Parish, you're aware how difficult it can be to find, so this is one that you don't want to pass up. At \$68,000, it would make a great investment property that you could enjoy for years to come. Ask for Jody Woodard 318-265-8811