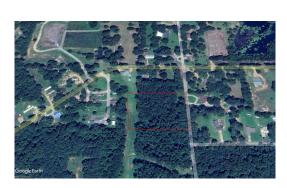

# Kenyan 11 St



#### 3.00 Acres / \$9,000.00

The Kenyon 11 St is 5 beautiful acres on 11th St in Springhill Louisiana. This is a great lot with big oak and pine trees and right down the road from Springhill Medical Center. This is priced right at \$ 9,000.







# Kenyan 11 St Aerial







### **Kenyan 11 St Images**



























04-03-2025 Page 5

#### Kenyan 11 St Details

11th st Springhill, Louisiana 71075 Webster Parish

Longitude: -93.44639464 Latitude: 33.01567117

Electricity: Available; Gas: Available Waste: Septic Water: City Cable Services: Telephone

Activities:

3.00 Acres:

NO Fencing: Trees: Heavy Waterfront: None Adjacent Owner: Private

Road Surface: Blacktop/Asphalt

Terrain: Varied







# **Kenyan 11 St Vicinity (Zoomed Out)**







### Kenyan 11 St Vicinity (Zoomed In)