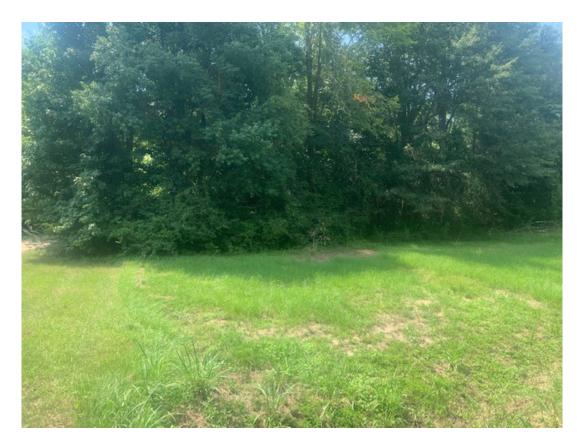

# **Huckaby 12 Acres of Springhill**



#### 12.00 Acres / \$36,000.00

The Huckaby 12 Acres of Springhill is 12 acres of heavily timbered property running along Crooked Creek and road frontage on 7th St. This is priced right at \$ 36,000.





## Huckaby 12 Acres of Springhill Aerial





#### **Huckaby 12 Acres of Springhill Images**





#### **Huckaby 12 Acres of Springhill Details**

7th st Springhill, Louisiana 71075 Webster Parish

| Lanaituda       | 02 45 497040           |  |
|-----------------|------------------------|--|
| Longitude:      | -93.45487042           |  |
| Latitude:       | 32.99494112            |  |
| Electricity:    | Available;             |  |
| Gas:            | Available              |  |
| Waste:          | City Sewer             |  |
| Water:          | City                   |  |
|