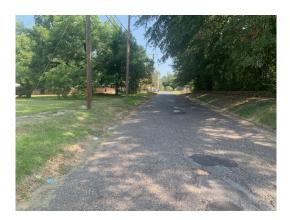

# **Kenyan Mansfield Lot**



#### 0.40 Acres / \$20,000.00

The Kenyan Mansfield lot is a great commercial lot in Mansfield Louisiana. It is located on the corner of Myra St and Polk St. The Family Dollar Store is beside this lot. It is priced right and ready to sell at \$20,000. Great commercial opportunity.







## **Kenyan Mansfield Lot Aerial**







## **Kenyan Mansfield Lot Images**



















#### **Kenyan Mansfield Lot Details**

Polk St Mansfield, Louisiana 0 De Soto Parish

Longitude: -93.70251412 Latitude: 32.03798720

Electricity: Available;
Gas: Available
Waste: City Sewer

Water: City

Cable

Services: Satellite

Telephone

Activities:

Acres: 0.40

Fencing: NO

Trees:

Waterfront:

Adjacent Owner: Road Surface:

Terrain:







## **Kenyan Mansfield Lot Vicinity (Zoomed Out)**







## **Kenyan Mansfield Lot Vicinity (Zoomed In)**