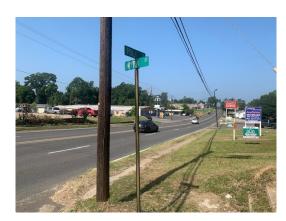

# **Kenyan Mansfield Lot**



#### 0.40 Acres / \$20,000.00

The Kenyan Mansfield lot is a great commercial lot in Mansfield Louisiana. It is located on the corner of Myra St and Polk St. The Family Dollar Store is beside this lot. It is priced right and ready to sell at \$20,000. Great commercial opportunity.







## **Kenyan Mansfield Lot Aerial**







## **Kenyan Mansfield Lot Images**



















#### **Kenyan Mansfield Lot Details**

Polk St Mansfield, Louisiana 0 De Soto Parish

Longitude: -93.70251412 Latitude: 32.03798720

Electricity: Available;
Gas: Available
Waste: City Sewer

Water: City

Cable

Services: Satellite

Telephone

Activities:

Acres: 0.40

Fencing: NO

Trees:

Waterfront:

Adjacent Owner: Road Surface:

Terrain:







## **Kenyan Mansfield Lot Vicinity (Zoomed Out)**







## **Kenyan Mansfield Lot Vicinity (Zoomed In)**