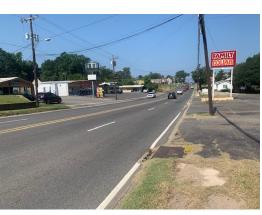

# **Kenyan Mansfield Lot**



#### 0.40 Acres / \$20,000.00

The Kenyan Mansfield lot is a great commercial lot in Mansfield Louisiana. It is located on the corner of Myra St and Polk St. The Family Dollar Store is beside this lot. It is priced right and ready to sell at \$20,000. Great commercial opportunity.







## **Kenyan Mansfield Lot Aerial**







## **Kenyan Mansfield Lot Images**



















#### **Kenyan Mansfield Lot Details**

Polk St Mansfield, Louisiana 0 De Soto Parish

Longitude: -93.70251412 Latitude: 32.03798720

Electricity: Available;
Gas: Available
Waste: City Sewer

Water: City

Cable

Services: Satellite

Telephone

Activities:

Acres: 0.40

Fencing: NO

Trees:

Waterfront:

Adjacent Owner: Road Surface:

Terrain:







## **Kenyan Mansfield Lot Vicinity (Zoomed Out)**







## **Kenyan Mansfield Lot Vicinity (Zoomed In)**