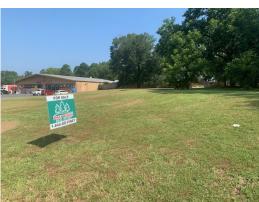

# **Kenyan Mansfield Lot**

#### 0.40 Acres / \$20,000.00

The Kenyan Mansfield lot is a great commercial lot in Mansfield Louisiana. It is located on the corner of Myra St and Polk St. The Family Dollar Store is beside this lot. It is priced right and ready to sell at \$20,000. Great commercial opportunity.

## **Kenyan Mansfield Lot Images**