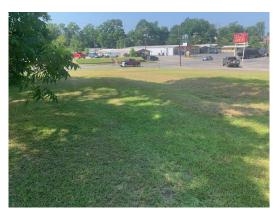

# **Kenyan Mansfield Lot**

#### 0.40 Acres / \$20,000.00

The Kenyan Mansfield lot is a great commercial lot in Mansfield Louisiana. It is located on the corner of Myra St and Polk St. The Family Dollar Store is beside this lot. It is priced right and ready to sell at \$20,000. Great commercial opportunity.

## **Kenyan Mansfield Lot Images**