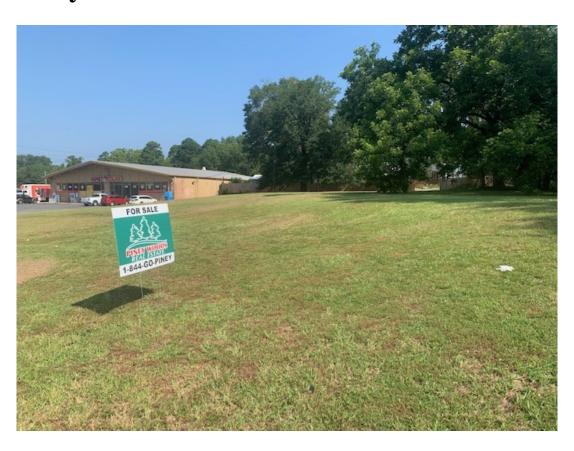

# **Kenyan Mansfield Lot**

#### 0.40 Acres / \$20,000.00

The Kenyan Mansfield lot is a great commercial lot in Mansfield Louisiana. It is located on the corner of Myra St and Polk St. The Family Dollar Store is beside this lot. It is priced right and ready to sell at \$20,000. Great commercial opportunity.

## **Kenyan Mansfield Lot Images**