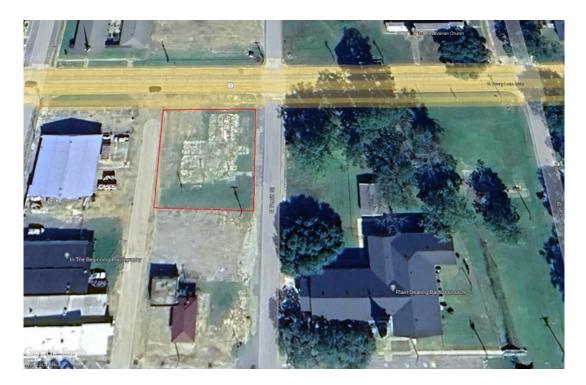

## Kenyan Plain Dealing Lot Aerial

#### 0.40 Acres / \$20,000.00

The Kenyan Plain Dealing Lot of Bossier Parish is a great commercial lot in Plain Dealing. There is a cement slab there from a previous business. It is on the corner of Mary Lee and N Perrin St. This is a great price a@ \$ 20,000