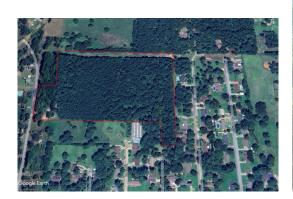

## **Browning Estates 20 of Webster Parish Aerial**

#### 20.00 Acres / \$70,000.00

The Browning Estates 20 of Webster Parish is 20 acres of timbered land within the city limits of Springhill,LA. There is 2 pts of road frontage access as this plot was originally laid out as a future subdivision. This is a great property to build a magnificent home in a large plot of land or fulfill the original plan for development. What ever your reasons may be, there is a significant amount of timber growth. There is a house trailer included on this property with an active tenent. This will be sold at the unbelievable price of 70,000