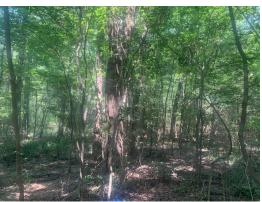

#### **Browning Estates 20 of Webster Parish Images**

#### 20.00 Acres / \$70,000.00

The Browning Estates 20 of Webster Parish is 20 acres of timbered land within the city limits of Springhill,LA. There is 2 pts of road frontage access as this plot was originally laid out as a future subdivision. This is a great property to build a magnificent home in a large plot of land or fulfill the original plan for development. What ever your reasons may be, there is a significant amount of timber growth. There is a house trailer included on this property with an active tenent. This will be sold at the unbelievable price of 70,000