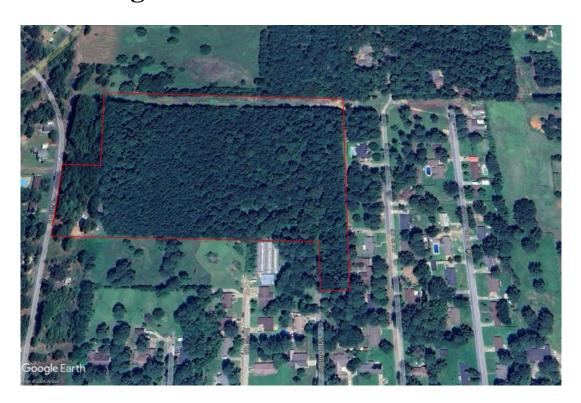

## **Browning Estates 20 of Webster Parish Aerial**

#### 20.00 Acres / \$70,000.00

The Browning Estates 20 of Webster Parish is 20 acres of timbered land within the city limits of Springhill,LA. There is 2 pts of road frontage access as this plot was originally laid out as a future subdivision. This is a great property to build a magnificent home in a large plot of land or fulfill the original plan for development. What ever your reasons may be, there is a significant amount of timber growth. There is a house trailer included on this property with an active tenent. This will be sold at the unbelievable price of 70,000