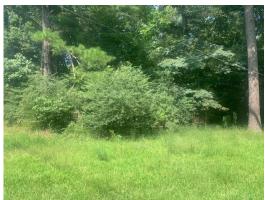

#### **Browning Estates 20 of Webster Parish Images**

#### 20.00 Acres / \$70,000.00

The Browning Estates 20 of Webster Parish is 20 acres of timbered land within the city limits of Springhill,LA. There is 2 pts of road frontage access as this plot was originally laid out as a future subdivision. This is a great property to build a magnificent home in a large plot of land or fulfill the original plan for development. What ever your reasons may be, there is a significant amount of timber growth. There is a house trailer included on this property with an active tenent. This will be sold at the unbelievable price of 70,000