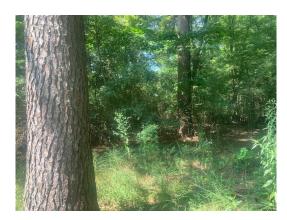

#### **Browning Estates 20 of Webster Parish Images**

#### 20.00 Acres / \$70,000.00

The Browning Estates 20 of Webster Parish is 20 acres of timbered land within the city limits of Springhill,LA. There is 2 pts of road frontage access as this plot was originally laid out as a future subdivision. This is a great property to build a magnificent home in a large plot of land or fulfill the original plan for development. What ever your reasons may be, there is a significant amount of timber growth. There is a house trailer included on this property with an active tenent. This will be sold at the unbelievable price of 70,000