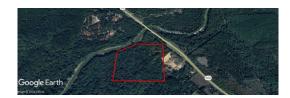

# The Georgetown 40 of LaSalle Parish



#### 40.00 Acres / \$80,000.00

The Georgetown 40 of LaSalle Parish is a great dual purpose property. This 40 acre tract offers excellent deer, hog, and duck hunting while also being a good timber investment. The timber consists of mixed pine, hardwood, and cypress. This tract is located off Hwy 500 just east of Georgetown, LA and is about 30 minutes from Alexandria, Winnfield, and Columbia. The northwest corner of the tract runs along Little River with approximately 500 feet of water frontage. If you're looking for a good timber/hunting tract, then contact Jody Woodard at 318-265-8811.







## The Georgetown 40 of LaSalle Parish Aerial





PINEY WOODS REAL ESTATE® 04-03-2025 Page 3

## The Georgetown 40 of LaSalle Parish Images



















#### The Georgetown 40 of LaSalle Parish Details

Hwy 500

Georgetown, -1 71432

-1

Longitude: 0.000000000 Latitude: 0.000000000

Electricity: 0 - 0.4 miles;
Gas: Not available

Waste: None Water: None

Services: Telephone

Hunting

Fishing

Activities: Atv

Horseback Riding

Family

Acres: 40.00

Fencing: NO

Trees: Marketable Timber

Waterfront: River Adjacent Owner: Private

Road Surface: Blacktop/Asphalt

Terrain: Varied







#### The Georgetown 40 of LaSalle Parish Vicinity (Zoomed Out)







Page 6

## The Georgetown 40 of LaSalle Parish Vicinity (Zoomed In)



04-03-2025