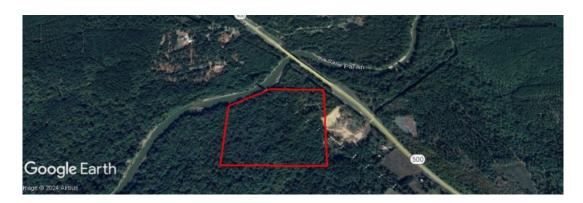

## The Georgetown 40 of LaSalle Parish Aerial

PINEY WOODS REAL ESTATE® 04-03-2025 Page 3

#### 40.00 Acres / \$80,000.00

The Georgetown 40 of LaSalle Parish is a great dual purpose property. This 40 acre tract offers excellent deer, hog, and duck hunting while also being a good timber investment. The timber consists of mixed pine, hardwood, and cypress. This tract is located off Hwy 500 just east of Georgetown, LA and is about 30 minutes from Alexandria, Winnfield, and Columbia. The northwest corner of the tract runs along Little River with approximately 500 feet of water frontage. If you're looking for a good timber/hunting tract, then contact Jody Woodard at 318-265-8811.