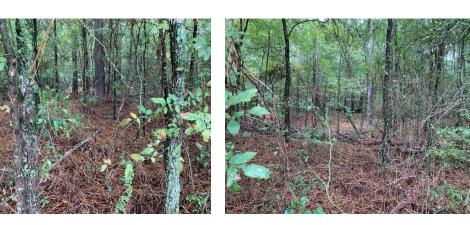

#### 5.33 Acres / \$25,000.00

The Clayton 5 of Bossier Parish is a beautiful wooded lot near Sligo Rd. This lot can be used as a house site as well as multi use. The surrounding community enjoys county living and you will too if you buy this property. It is heavily wooded and provides the opportunity to sell timber and leave the trees you would like. This is a fantastic price at \$ 25,000.

### **Clayton 5 of Bossier Parish Images**