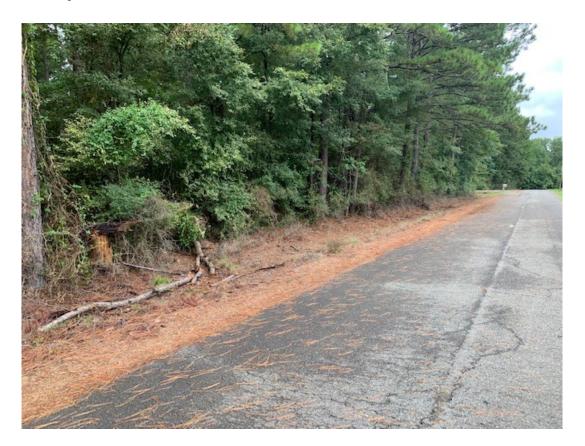

#### 5.33 Acres / \$25,000.00

The Clayton 5 of Bossier Parish is a beautiful wooded lot near Sligo Rd. This lot can be used as a house site as well as multi use. The surrounding community enjoys county living and you will too if you buy this property. It is heavily wooded and provides the opportunity to sell timber and leave the trees you would like. This is a fantastic price at \$ 25,000.

### **Clayton 5 of Bossier Parish Images**