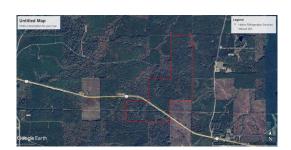

# **Manuel 240 of Claiborne Parish**

#### 240.00 Acres / \$931,700.00

The Manuel 240 of Claiborne Parish is 240 acres of prime timberland. . The price is \$ 931,700







#### **Manuel 240 of Claiborne Parish Aerial**







# **Manuel 240 of Claiborne Parish Images**









#### Manuel 240 of Claiborne Parish Details

Hwy

Summerfield, Louisiana 71979

Longitude: -92.93860697 Latitude: 32.94341965

Electricity:

Gas: Waste: Water: Services:

Activities:

Acres: 240.00

Fencing: NO

Trees:

Waterfront:

Adjacent Owner: Road Surface:

Terrain:







# **Manuel 240 of Claiborne Parish Vicinity (Zoomed Out)**







# Manuel 240 of Claiborne Parish Vicinity (Zoomed In)