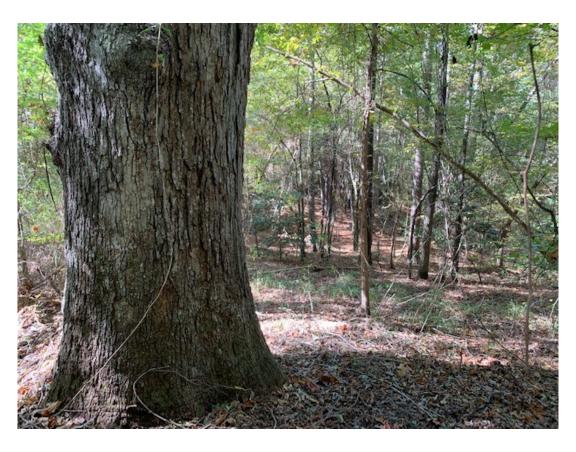

#### 240.00 Acres / \$931,700.00

The Manuel 240 of Claiborne Parish is 240 acres of prime timberland. Great road frontage along Hwy Alt 2 and good access around the property make this a hunters dream. This tract can handle a number of hunters. The price is \$931,700

## **Manuel 240 of Claiborne Parish Images**

jay@pineywoodsrealestate.com Office: 1-844-467-4639 Cell: 1-318-455-0373 Fax: 1-318-539-2731

**Jay Hearnsberger** P.O. BOX 792 Springhill, LA 71075

11-06-2024 **REAL ESTATE** ® Page 5