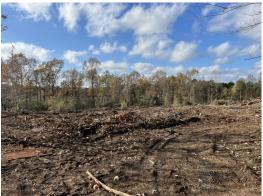

#### 40.00 Acres / \$116,000.00

Located less than two miles from downtown Castor, the Byrd 40 in Bienville Parish offers a great opportunity to build your dream home or weekend retreat. With 1,320' of blacktop road frontage, this property has excellent access. The pine timber has recently been harvested so it is a blank canvas to do as you wish. You can put the land in pasture for livestock, plant trees for investment property and hunting, or even sub-divide and develop. Being in the Castor school district, this would also be a great place to raise your children. If you have been looking for a piece of property with numerous opportunities, don't let this one get away. Call Jody Woodard at 318-265-8811 with any questions

### Byrd 40 of Bienville Parish Images

jay@pineywoodsrealestate.com Office: 1-844-467-4639 Cell: 1-318-455-0373 Fax: 1-318-539-2731

**Jay Hearnsberger** P.O. BOX 792 Springhill, LA 71075

jay@pineywoodsrealestate.com Office: 1-844-467-4639 Cell: 1-318-455-0373 Fax: 1-318-539-2731