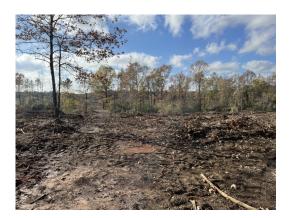

#### 40.00 Acres / \$116,000.00

Located less than two miles from downtown Castor, the Byrd 40 in Bienville Parish offers a great opportunity to build your dream home or weekend retreat. With 1,320' of blacktop road frontage, this property has excellent access. The pine timber has recently been harvested so it is a blank canvas to do as you wish. You can put the land in pasture for livestock, plant trees for investment property and hunting, or even sub-divide and develop. Being in the Castor school district, this would also be a great place to raise your children. If you have been looking for a piece of property with numerous opportunities, don't let this one get away. Call Jody Woodard at 318-265-8811 with any questions

### Byrd 40 of Bienville Parish Images

jay@pineywoodsrealestate.com Office: 1-844-467-4639 Cell: 1-318-455-0373 Fax: 1-318-539-2731

**Jay Hearnsberger** P.O. BOX 792 Springhill, LA 71075

jay@pineywoodsrealestate.com Office: 1-844-467-4639 Cell: 1-318-455-0373 Fax: 1-318-539-2731