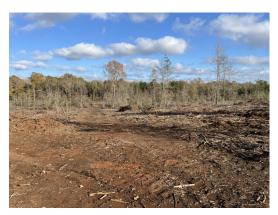

#### 40.00 Acres / \$116,000.00

Located less than two miles from downtown Castor, the Byrd 40 in Bienville Parish offers a great opportunity to build your dream home or weekend retreat. With 1,320' of blacktop road frontage, this property has excellent access. The pine timber has recently been harvested so it is a blank canvas to do as you wish. You can put the land in pasture for livestock, plant trees for investment property and hunting, or even sub-divide and develop. Being in the Castor school district, this would also be a great place to raise your children. If you have been looking for a piece of property with numerous opportunities, don't let this one get away. Call Jody Woodard at 318-265-8811 with any questions

### Byrd 40 of Bienville Parish Images

jay@pineywoodsrealestate.com Office: 1-844-467-4639 Cell: 1-318-455-0373 Fax: 1-318-539-2731

**Jay Hearnsberger** P.O. BOX 792 Springhill, LA 71075

jay@pineywoodsrealestate.com Office: 1-844-467-4639 Cell: 1-318-455-0373 Fax: 1-318-539-2731