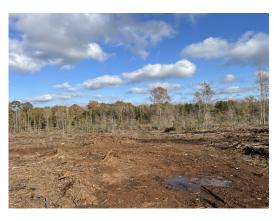

#### 40.00 Acres / \$116,000.00

Located less than two miles from downtown Castor, the Byrd 40 in Bienville Parish offers a great opportunity to build your dream home or weekend retreat. With 1,320' of blacktop road frontage, this property has excellent access. The pine timber has recently been harvested so it is a blank canvas to do as you wish. You can put the land in pasture for livestock, plant trees for investment property and hunting, or even sub-divide and develop. Being in the Castor school district, this would also be a great place to raise your children. If you have been looking for a piece of property with numerous opportunities, don't let this one get away. Call Jody Woodard at 318-265-8811 with any questions

### Byrd 40 of Bienville Parish Images

jay@pineywoodsrealestate.com Office: 1-844-467-4639 Cell: 1-318-455-0373 Fax: 1-318-539-2731

**Jay Hearnsberger** P.O. BOX 792 Springhill, LA 71075

jay@pineywoodsrealestate.com Office: 1-844-467-4639 Cell: 1-318-455-0373 Fax: 1-318-539-2731