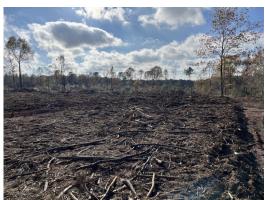

#### 40.00 Acres / \$116,000.00

Located less than two miles from downtown Castor, the Byrd 40 in Bienville Parish offers a great opportunity to build your dream home or weekend retreat. With 1,320' of blacktop road frontage, this property has excellent access. The pine timber has recently been harvested so it is a blank canvas to do as you wish. You can put the land in pasture for livestock, plant trees for investment property and hunting, or even sub-divide and develop. Being in the Castor school district, this would also be a great place to raise your children. If you have been looking for a piece of property with numerous opportunities, don't let this one get away. Call Jody Woodard at 318-265-8811 with any questions

### Byrd 40 of Bienville Parish Images

jay@pineywoodsrealestate.com Office: 1-844-467-4639 Cell: 1-318-455-0373 Fax: 1-318-539-2731

**Jay Hearnsberger** P.O. BOX 792 Springhill, LA 71075

jay@pineywoodsrealestate.com Office: 1-844-467-4639 Cell: 1-318-455-0373 Fax: 1-318-539-2731