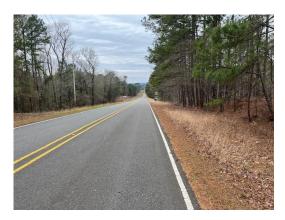

Rocky Mount in Bossier Parish. This tract is approximately 13 miles to Benton, 10 miles to Plain Dealing, and 20 miles to the Swan Lake Rd Exit on Interstate 220 due to the newly opened Veterans Parkway. With this property being in the highly desirable Benton school district, it is the perfect place to build your forever home. It is also an ideal property for developers looking to capitalize on the opportunities to sub-divide. The tract consists of approximately 60 acres of 16-year-old pine plantation that has been thinned once, 30 acres of 25-year-old pine plantation that has been thinned twice, and a 4-





Page 2

## **Rocky Mount 94 of Bossier Parish Aerial**

01-17-2025





01-17-2025 PINEY WOODS
REAL ESTATE® Page 3

## **Rocky Mount 94 of Bossier Parish Images**































#### **Rocky Mount 94 of Bossier Parish Details**

hwy 160 Rocky Mount, Louisiana 71006 Bossier Parish

01-17-2025

Longitude: -93.63794798 Latitude: 32.81401388

Electricity: Available;
Gas: 2.0 - 3.9 miles
Waste: Community
Water: Community

Cable

Services: Satellite

Telephone

Activities:

Acres: 94.00

Fencing: NO

Trees: Marketable Timber

Waterfront: None Adjacent Owner: Private

Road Surface:

Terrain:







## **Rocky Mount 94 of Bossier Parish Vicinity (Zoomed Out)**







## **Rocky Mount 94 of Bossier Parish Vicinity (Zoomed In)**