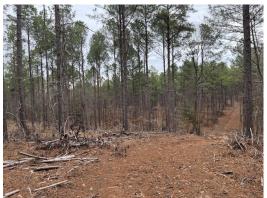

cky Mount in Bossier Parish. This tract is approximately 13 miles to Benton, 10 miles to Plain Dealing, and 20 miles to the Swan Lake Rd Exit on Interstate 220 due to the newly opened Veterans Parkway. With this property being in the highly desirable Benton school district, it is the perfect place to build your forever home. It is also an ideal property for developers looking to capitalize on the opportunities to sub-divide. The tract consists of approximately 60 acres of 16-year-old pine plantation that has been thinned once, 30 acres of 25-year-old pine plantation that has been thinned twice, and a 4-





Page 2

## **Rocky Mount 94 of Bossier Parish Aerial**

01-17-2025





01-17-2025 PINEY WOODS
REAL ESTATE® Page 3

## **Rocky Mount 94 of Bossier Parish Images**































#### **Rocky Mount 94 of Bossier Parish Details**

hwy 160 Rocky Mount, Louisiana 71006 Bossier Parish

01-17-2025

Longitude: -93.63794798 Latitude: 32.81401388

Electricity: Available;
Gas: 2.0 - 3.9 miles
Waste: Community
Water: Community

Cable

Services: Satellite

Telephone

Activities:

Acres: 94.00

Fencing: NO

Trees: Marketable Timber

Waterfront: None Adjacent Owner: Private

Road Surface:

Terrain:







## **Rocky Mount 94 of Bossier Parish Vicinity (Zoomed Out)**







## **Rocky Mount 94 of Bossier Parish Vicinity (Zoomed In)**