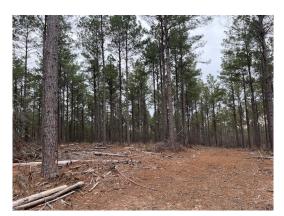

#### 94.00 Acres / \$950.00

If you are looking for a piece of land that has limitless opportunities, this is the tract for you. The Rocky Mount 94 is 94 acres located on Hwy 160 just west of Rocky Mount in Bossier Parish. This tract is approximately 13 miles to Benton, 10 miles to Plain Dealing, and 20 miles to the Swan Lake Rd Exit on Interstate 220 due to the newly opened Veterans Parkway. With this property being in the highly desirable Benton school district, it is the perfect place to build your forever home. It is also an ideal property for developers looking to capitalize on the opportunities to sub-divide. The tract consists of approximately 60 acres of 16-year-old pine plantation that has been thinned once, 30 acres of 25-year-old pine plantation that has been thinned twice, and a 4-

## **Rocky Mount 94 of Bossier Parish Images**