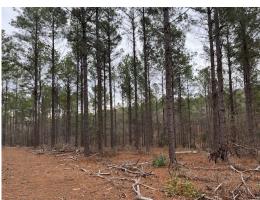

60 just west of Rocky Mount in Bossier Parish. This tract is approximately 13 miles to Benton, 10 miles to Plain Dealing, and 20 miles to the Swan Lake Rd Exit on Interstate 220 due to the newly opened Veterans Parkway. With this property being in the highly desirable Benton school district, it is the perfect place to build your forever home. It is also an ideal property for developers looking to capitalize on the opportunities to sub-divide. The tract consists of approximately 60 acres of 16-year-old pine plantation that has been thinned once, 30 acres of 25-year-old pine plantation that has been thinned twice, and a 4-





Page 2

## **Rocky Mount 94 of Bossier Parish Aerial**

01-17-2025





01-17-2025 PINEY WOODS
REAL ESTATE® Page 3

## **Rocky Mount 94 of Bossier Parish Images**































#### **Rocky Mount 94 of Bossier Parish Details**

hwy 160 Rocky Mount, Louisiana 71006 Bossier Parish

01-17-2025

Longitude: -93.63794798 Latitude: 32.81401388

Electricity: Available;
Gas: 2.0 - 3.9 miles
Waste: Community
Water: Community

Cable

Services: Satellite

Telephone

Activities:

Acres: 94.00

Fencing: NO

Trees: Marketable Timber

Waterfront: None Adjacent Owner: Private

Road Surface:

Terrain:







## **Rocky Mount 94 of Bossier Parish Vicinity (Zoomed Out)**







## **Rocky Mount 94 of Bossier Parish Vicinity (Zoomed In)**