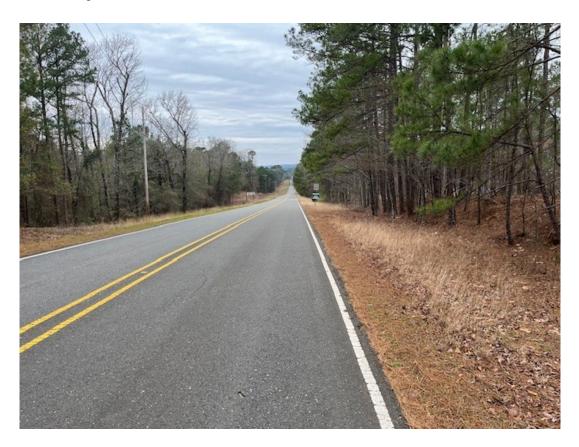

# **Rocky Mount 94 of Bossier Parish**



#### 94.00 Acres / \$950.00

If you are looking for a piece of land that has limitless opportunities, this is the tract for you. The Rocky Mount 94 is 94 acres located on Hwy 160 just west of Rocky Mount in Bossier Parish. This tract is approximately 13 miles to Benton, 10 miles to Plain Dealing, and 20 miles to the Swan Lake Rd Exit on Interstate 220 due to the newly opened Veterans Parkway. With this property being in the highly desirable Benton school district, it is the perfect place to build your forever home. It is also an ideal property for developers looking to capitalize on the opportunities to sub-divide. The tract consists of approximately 60 acres of 16-year-old pine plantation that has been thinned once, 30 acres of 25-year-old pine plantation that has been thinned twice, an