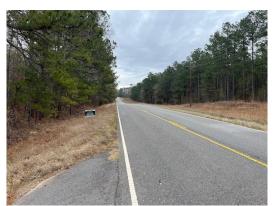

#### 94.00 Acres / \$950.00

If you are looking for a piece of land that has limitless opportunities, this is the tract for you. The Rocky Mount 94 is 94 acres located on Hwy 160 just west of Rocky Mount in Bossier Parish. This tract is approximately 13 miles to Benton, 10 miles to Plain Dealing, and 20 miles to the Swan Lake Rd Exit on Interstate 220 due to the newly opened Veterans Parkway. With this property being in the highly desirable Benton school district, it is the perfect place to build your forever home. It is also an ideal property for developers looking to capitalize on the opportunities to sub-divide. The tract consists of approximately 60 acres of 16-year-old pine plantation that has been thinned once, 30 acres of 25-year-old pine plantation that has been thinned twice, and a 4-

## **Rocky Mount 94 of Bossier Parish Images**