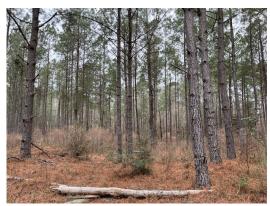

#### 94.00 Acres / \$950.00

If you are looking for a piece of land that has limitless opportunities, this is the tract for you. The Rocky Mount 94 is 94 acres located on Hwy 160 just west of Rocky Mount in Bossier Parish. This tract is approximately 13 miles to Benton, 10 miles to Plain Dealing, and 20 miles to the Swan Lake Rd Exit on Interstate 220 due to the newly opened Veterans Parkway. With this property being in the highly desirable Benton school district, it is the perfect place to build your forever home. It is also an ideal property for developers looking to capitalize on the opportunities to sub-divide. The tract consists of approximately 60 acres of 16-year-old pine plantation that has been thinned once, 30 acres of 25-year-old pine plantation that has been thinned twice, and a 4-

## **Rocky Mount 94 of Bossier Parish Images**