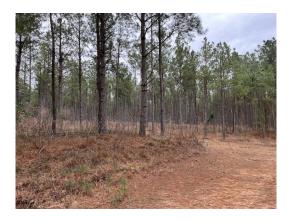

160 just west of Rocky Mount in Bossier Parish. This tract is approximately 13 miles to Benton, 10 miles to Plain Dealing, and 20 miles to the Swan Lake Rd Exit on Interstate 220 due to the newly opened Veterans Parkway. With this property being in the highly desirable Benton school district, it is the perfect place to build your forever home. It is also an ideal property for developers looking to capitalize on the opportunities to sub-divide. The tract consists of approximately 60 acres of 16-year-old pine plantation that has been thinned once, 30 acres of 25-year-old pine plantation that has been thinned twice, and a 4-





Page 2

## **Rocky Mount 94 of Bossier Parish Aerial**

01-17-2025





01-17-2025 PINEY WOODS
REAL ESTATE® Page 3

## **Rocky Mount 94 of Bossier Parish Images**































#### **Rocky Mount 94 of Bossier Parish Details**

hwy 160 Rocky Mount, Louisiana 71006 Bossier Parish

01-17-2025

Longitude: -93.63794798 Latitude: 32.81401388

Electricity: Available;
Gas: 2.0 - 3.9 miles
Waste: Community
Water: Community

Cable

Services: Satellite

Telephone

Activities:

Acres: 94.00

Fencing: NO

Trees: Marketable Timber

Waterfront: None Adjacent Owner: Private

Road Surface:

Terrain:







## **Rocky Mount 94 of Bossier Parish Vicinity (Zoomed Out)**







## **Rocky Mount 94 of Bossier Parish Vicinity (Zoomed In)**