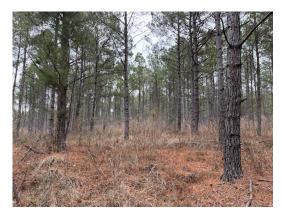

y Mount in Bossier Parish. This tract is approximately 13 miles to Benton, 10 miles to Plain Dealing, and 20 miles to the Swan Lake Rd Exit on Interstate 220 due to the newly opened Veterans Parkway. With this property being in the highly desirable Benton school district, it is the perfect place to build your forever home. It is also an ideal property for developers looking to capitalize on the opportunities to sub-divide. The tract consists of approximately 60 acres of 16-year-old pine plantation that has been thinned once, 30 acres of 25-year-old pine plantation that has been thinned twice, and a 4-





Page 2

## **Rocky Mount 94 of Bossier Parish Aerial**

01-17-2025





01-17-2025 PINEY WOODS
REAL ESTATE® Page 3

## **Rocky Mount 94 of Bossier Parish Images**































#### **Rocky Mount 94 of Bossier Parish Details**

hwy 160 Rocky Mount, Louisiana 71006 Bossier Parish

01-17-2025

Longitude: -93.63794798 Latitude: 32.81401388

Electricity: Available;
Gas: 2.0 - 3.9 miles
Waste: Community
Water: Community

Cable

Services: Satellite

Telephone

Activities:

Acres: 94.00

Fencing: NO

Trees: Marketable Timber

Waterfront: None Adjacent Owner: Private

Road Surface:

Terrain:







## **Rocky Mount 94 of Bossier Parish Vicinity (Zoomed Out)**







## **Rocky Mount 94 of Bossier Parish Vicinity (Zoomed In)**