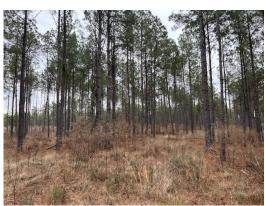

#### 94.00 Acres / \$950.00

If you are looking for a piece of land that has limitless opportunities, this is the tract for you. The Rocky Mount 94 is 94 acres located on Hwy 160 just west of Rocky Mount in Bossier Parish. This tract is approximately 13 miles to Benton, 10 miles to Plain Dealing, and 20 miles to the Swan Lake Rd Exit on Interstate 220 due to the newly opened Veterans Parkway. With this property being in the highly desirable Benton school district, it is the perfect place to build your forever home. It is also an ideal property for developers looking to capitalize on the opportunities to sub-divide. The tract consists of approximately 60 acres of 16-year-old pine plantation that has been thinned once, 30 acres of 25-year-old pine plantation that has been thinned twice, and a 4-

## **Rocky Mount 94 of Bossier Parish Images**