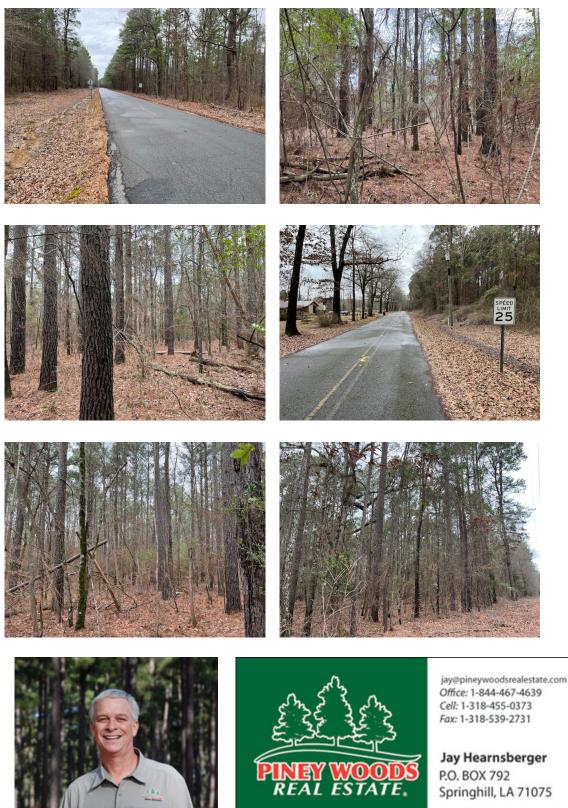

# Mott Rd 5.5 Acre



#### 5.50 Acres / \$50,000.00

Located in Bossier Parish, this 5.5 acres would make a great place to build your dream home or a weekend getaway. With paved roads on two sides of the tract, access is excellent. The property is full of beautiful pine and hardwood trees. If you're looking for the peace and quiet living of rural life, give this one a look. Contact Jody Woodard at 318-265-8811 for more information.





#### Page 2

# Mott Rd 5.5 Acre Aerial



jay@pineywoodsrealestate.com Office: 1-844-467-4639 Cell: 1-318-455-0373 Fax: 1-318-539-2731

Jay Hearnsberger P.O. BOX 792 Springhill, LA 71075

0 0 D





### Mott Rd 5.5 Acre Images



1-844-GO-PINEY











# Mott Rd 5.5 Acre Details

Mott Rd Plain Dealing, Louisiana 71065 Bossier Parish

| Longitude:      | -93.56195564      |
|-----------------|-------------------|
| Latitude:       | 32.92886866       |
|                 | 52.72880800       |
|                 | A 1111            |
| Electricity:    | Available;        |
| Gas:            | Not available     |
| Waste:          | None              |
| Water:          | None              |
| Services:       | Telephone         |
| Activities:     | Hunting           |
| Acres:          | 5.50              |
| Fencing:        | NO                |
| Trees:          | Marketable Timber |
| Waterfront:     | None              |
| Adjacent Owner: | Private           |
| Road Surface:   | Blacktop/Asphalt  |
| Terrain