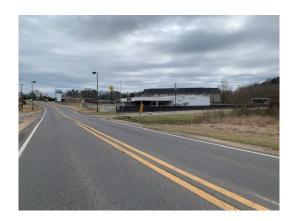

# Kenyan El Dorado Lot



#### 2.60 Acres / \$150,000.00

Kenyan El Dorado Lot is a 2.60 acre lot on the corner of Center St and Junction City Road in El Dorado. This is a Commercial Lot. This is a great opportunity for retail as this is an extremely busy Street; The lot is located very close to a Holiday Inn Express. The lot has varied topography with a flat road front and increasing elevation along the back. All utilities are available. The price has been reduced to \$ 150,000.00







## **Kenyan El Dorado Lot Aerial**





PINEY WOODS
REAL ESTATE®
Page 3

## **Kenyan El Dorado Lot Images**



































jay@pineywoodsrealestate.com Office: 1-844-467-4639 Cell: 1-318-455-0373 Fax: 1-318-539-2731

**Jay Hearnsberger** P.O. BOX 792 Springhill, LA 71075

































#### **Kenyan El Dorado Lot Details**

Junction City Road El Dorado, Arkansas 71730 Union County

Longitude: -92.64480997 Latitude: 33.20094281

Electricity: Available;
Gas: Available
Waste: City Sewer

Water: City
Services: Cable

Telephone

Activities:

Acres: 2.60

Fencing: NO
Trees: Light
Waterfront: Creek
Adjacent Owner: Private

Road Surface: Blacktop/Asphalt

Terrain: Varied







## **Kenyan El Dorado Lot Vicinity (Zoomed Out)**







## **Kenyan El Dorado Lot Vicinity (Zoomed In)**