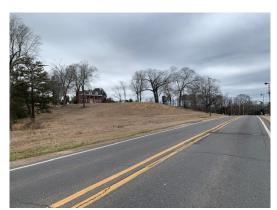

#### 2.60 Acres / \$150,000.00

Kenyan El Dorado Lot is a 2.60 acre lot on the corner of Center St and Junction City Road in El Dorado. This is a Commercial Lot. This is a great opportunity for retail as this is an extremely busy Street; The lot is located very close to a Holiday Inn Express. The lot has varied topography with a flat road front and increasing elevation along the back. All utilities are available. The price has been reduced to \$ 150,000.00