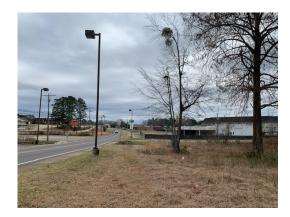

El Dorado Lot



#### 2.60 Acres / \$150,000.00

Kenyan El Dorado Lot is a 2.60 acre lot on the corner of Center St and Junction City Road in El Dorado. This is a Commercial Lot. This is a great opportunity for retail as this is an extremely busy Street; The lot is located very close to a Holiday Inn Express. The lot has varied topography with a flat road front and increasing elevation along the back. All utilities are available. The price has been reduced to \$ 150,000.00







## **Kenyan El Dorado Lot Aerial**





PINEY WOODS
REAL ESTATE®
Page 3

## **Kenyan El Dorado Lot Images**



































jay@pineywoodsrealestate.com Office: 1-844-467-4639 Cell: 1-318-455-0373 Fax: 1-318-539-2731

**Jay Hearnsberger** P.O. BOX 792 Springhill, LA 71075

































#### **Kenyan El Dorado Lot Details**

Junction City Road El Dorado, Arkansas 71730 Union County

Longitude: -92.64480997 Latitude: 33.20094281

Electricity: Available;
Gas: Available
Waste: City Sewer

Water: City
Services: Cable

Telephone

Activities:

Acres: 2.60

Fencing: NO
Trees: Light
Waterfront: Creek
Adjacent Owner: Private

Road Surface: Blacktop/Asphalt

Terrain: Varied







## **Kenyan El Dorado Lot Vicinity (Zoomed Out)**







## **Kenyan El Dorado Lot Vicinity (Zoomed In)**