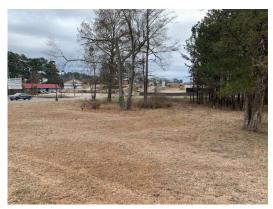

#### 2.60 Acres / \$150,000.00

Kenyan El Dorado Lot is a 2.60 acre lot on the corner of Center St and Junction City Road in El Dorado. This is a Commercial Lot. This is a great opportunity for retail as this is an extremely busy Street; The lot is located very close to a Holiday Inn Express. The lot has varied topography with a flat road front and increasing elevation along the back. All utilities are available. The price has been reduced to \$ 150,000.00

## **Kenyan El Dorado Lot Images**

jay@pineywoodsrealestate.com Office: 1-844-467-4639 Cell: 1-318-455-0373 Fax: 1-318-539-2731

**Jay Hearnsberger** P.O. BOX 792 Springhill, LA 71075