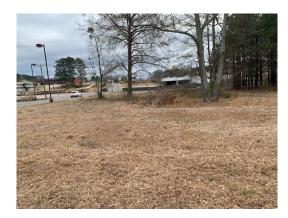

#### 2.60 Acres / \$150,000.00

Kenyan El Dorado Lot is a 2.60 acre lot on the corner of Center St and Junction City Road in El Dorado. This is a Commercial Lot. This is a great opportunity for retail as this is an extremely busy Street; The lot is located very close to a Holiday Inn Express. The lot has varied topography with a flat road front and increasing elevation along the back. All utilities are available. The price has been reduced to \$ 150,000.00