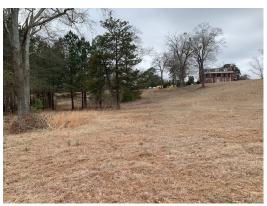

#### 2.60 Acres / \$150,000.00

Kenyan El Dorado Lot is a 2.60 acre lot on the corner of Center St and Junction City Road in El Dorado. This is a Commercial Lot. This is a great opportunity for retail as this is an extremely busy Street; The lot is located very close to a Holiday Inn Express. The lot has varied topography with a flat road front and increasing elevation along the back. All utilities are available. The price has been reduced to \$ 150,000.00

Telephone

Activities:

Acres: 2.60

Fencing: NO
Trees: Light
Waterfront: Creek
Adjacent Owner: Private

Road Surface: Blacktop/Asphalt

Terrain: Varied