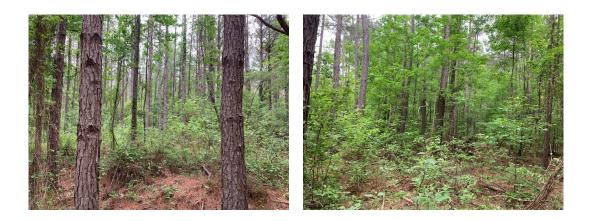

# **Middleton 20 of Columbia County**



#### 20.00 Acres / \$60,000.00

The Middleton 20 of Columbia County is 20 acres of 21 year old pines. It has had one thinning .Lots of road frontage on CR 20. This is a great timber investment and recreational hunting property. This is priced right at \$ 60,000.00





#### Middleton 20 of Columbia County Aerial





#### **Middleton 20 of Columbia County Images**





04-26-2025







#### **Middleton 20 of Columbia County Details**

cr 20 taylor, Arkansas 71861 Columbia County

| T 1             | 02 42070214       |
|-----------------|-------------------|
| Longitude:      | -93.42979314      |
| Latitude:       | 33.12930826       |
|                 |                   |
| Electricity:    | Not available;    |
| Gas:            | Not available     |
| Waste:          | None              |
| Water:          | None              |
| Services:       |                   |
|                 |                   |
| Activities:     | Hunting           |
|                 | Horseback Riding  |
|                 | 20.00             |
| Acres:          | 20.00             |
| Fencing:        | NO                |
| Trees:          | Marketable Timber |
| Waterfront: