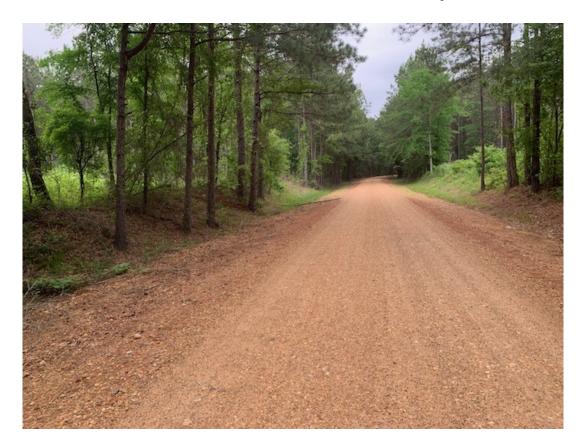

#### 20.00 Acres / \$60,000.00

The Middleton 20 of Columbia County is 20 acres of 21 year old pines. It has had one thinning .Lots of road frontage on CR 20. This is a great timber investment and recreational hunting property. This is priced right at \$ 60,000.00

#### **Middleton 20 of Columbia County Images**

04-26-2025