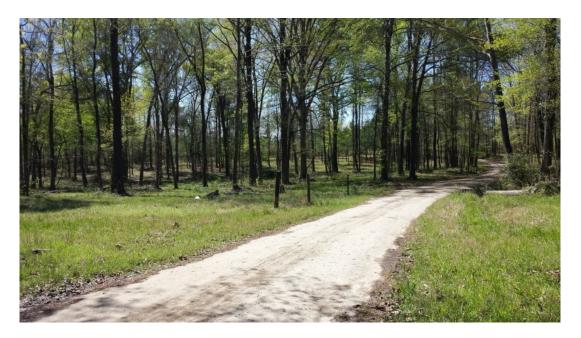

## Linton Bellevue 11 Tract of Bossier Parish, LA



#### 11.00 Acres / \$133,000.00

The Linton Bellevue 11 Tract of Bossier Parish, LA is a beautiful wooded lot. This will make an excellent homesite near the city, yet still in the country.. Priced to sell @ \$133,000.





#### Linton Bellevue 11 Tract of Bossier Parish, LA Aerial





#### Linton Bellevue 11 Tract of Bossier Parish, LA Images











#### Linton Bellevue 11 Tract of Bossier Parish, LA Details

Linton Bellevue Rd Benton, Louisiana 71106 **Bossier Parish** 

| Longitude:      | -93.62051363      |  |
|-----------------|-------------------|--|
| Latitude:       | 32.67507261       |  |
|                 |                   |  |
| Electricity:    | 0 - 0.4 miles;    |  |
| Gas:            | 0 - 0.4 miles     |  |
| Waste:          | City Sewer        |  |
| Water: