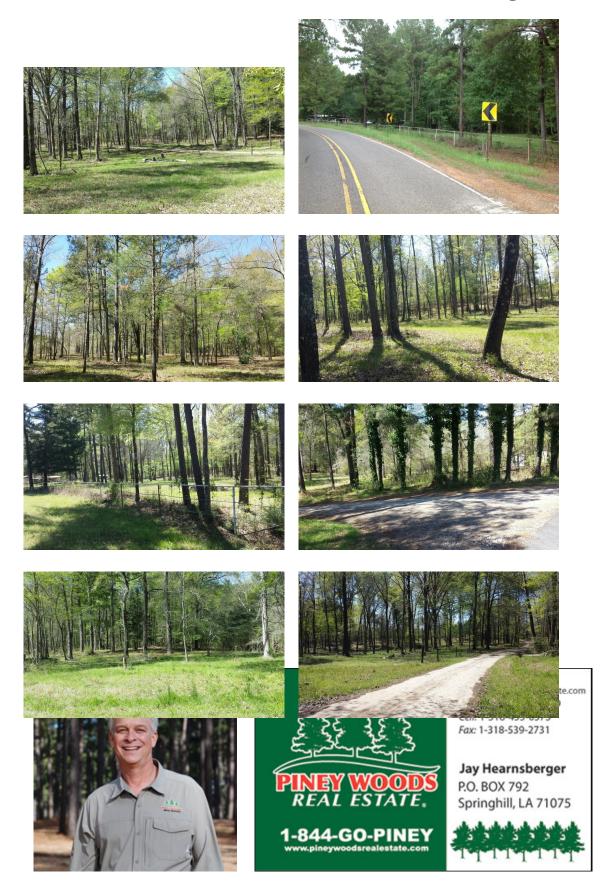

## Linton Bellevue 11 Tract of Bossier Parish, LA



#### 11.00 Acres / \$133,000.00

The Linton Bellevue 11 Tract of Bossier Parish, LA is a beautiful wooded lot. This will make an excellent homesite near the city, yet still in the country.. Priced to sell @ \$133,000.





#### Linton Bellevue 11 Tract of Bossier Parish, LA Aerial





#### Linton Bellevue 11 Tract of Bossier Parish, LA Images











#### Linton Bellevue 11 Tract of Bossier Parish, LA Details

Linton Bellevue Rd Benton, Louisiana 71106 **Bossier Parish** 

| Longitude:      | -93.62051363      |  |
|-----------------|-------------------|--|
| Latitude:       | 32.67507261       |  |
|                 |                   |  |
| Electricity:    | 0 - 0.4 miles;    |  |
| Gas:            | 0 - 0.4 miles     |  |
| Waste:          | City Sewer        |  |
| Water:          | Well              |  |
| Services:       | Telephone         |  |
|                 | Hunting           |  |
|                 | Atv               |  |
| Activities:     | Horseback Riding  |  |
|                 | Family            |  |
|                 | Camping           |  |
| Acres:          | 11.00             |  |
| Fencing:        |