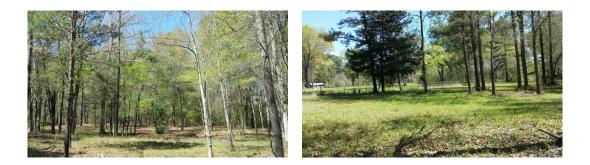

## Linton Bellevue 11 Tract of Bossier Parish, LA



#### 11.00 Acres / \$133,000.00

The Linton Bellevue 11 Tract of Bossier Parish, LA is a beautiful wooded lot. This will make an excellent homesite near the city, yet still in the country.. Priced to sell @ \$133,000.





#### Linton Bellevue 11 Tract of Bossier Parish, LA Aerial





#### Linton Bellevue 11 Tract of Bossier Parish, LA Images











#### Linton Bellevue 11 Tract of Bossier Parish, LA Details

Linton Bellevue Rd Benton, Louisiana 71106 **Bossier Parish** 

| Longitude:      | -93.62051363      |  |
|-----------------|-------------------|--|
| Latitude:       | 32.67507261       |  |
|                 |                   |  |
| Electricity:    | 0 - 0.4 miles;    |  |
| Gas:            | 0 - 0.4 miles     |  |
| Waste:          | City Sewer        |  |
| Water:          | Well              |  |
| Services:       | Telephone         |  |
|                 | Hunting           |  |
|                 | Atv               |  |
| Activities:     | Horseback Riding  |  |
|                 | Family            |  |
|                 | Camping           |  |
| Acres:          | 11.00             |  |
| Fencing:        | NO