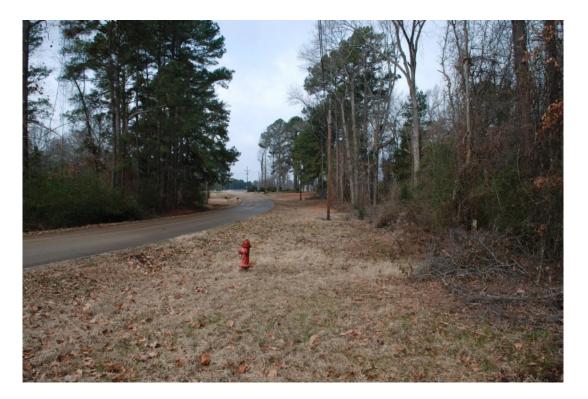

#### 38.00 Acres / \$140,000.00

Lakewood Estates of Springhill is 38 acres of prime residential development. This tract fronts Machen Drive on the southside. This tract lies within the city limits of Springhill, LA, on the west side of town. Young timber mixes with mature timber makes for an excellent investment.

#### Lakewood Estates of Springhill Images