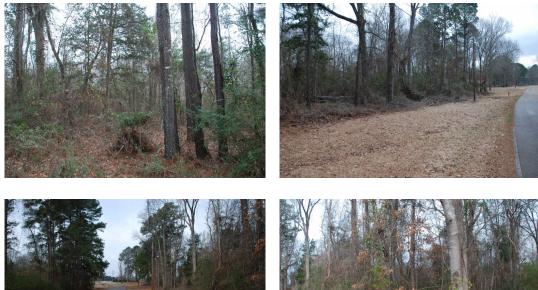

# **Lakewood Estates of Springhill**



#### 38.00 Acres / \$140,000.00

Lakewood Estates of Springhill is 38 acres of prime residential development. This tract fronts Machen Drive on the southside. This tract lies within the city limits of Springhill, LA, on the west side of town. Young timber mixes with mature timber makes for an excellent investment.





#### Lakewood Estates of Springhill Aerial





#### Lakewood Estates of Springhill Images













### Lakewood Estates of Springhill Details

Machen Drive Springhill, Louisiana 71075 Webster Parish

| Longitude:                | -93.43954964                                                                                                          |
|---------------------------|-----------------------------------------------------------------------------------------------------------------------|
| Latitude:                 | 33.00602655                                                                                                           |
| Electricity:              | 0 - 0.4 miles;                                                                                                        |
| Gas:                      | 0 - 0.4 miles