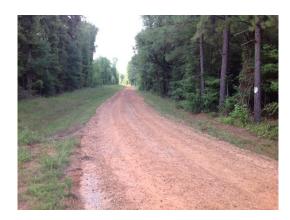

## The Farmer Rd Tract of Bossier Parish



#### 120.00 Acres / \$300,000.00

The Farmer Rd Tract of Bossier Parish is 120 acres of timber with road frontage on 3 sides. This a great recreation, investment, or development tract. It is only a few miles from Sarepta, La on Hwy 2. The owner has a little over 80% interest in this 120 acre tract. It is priced at \$ 300,000.







12-12-2024 **REAL ESTATE** ® Page 2

#### The Farmer Rd Tract of Bossier Parish Aerial





PINEY WOODS
REAL ESTATE® Page 3

### The Farmer Rd Tract of Bossier Parish Images

















Page 4

#### The Farmer Rd Tract of Bossier Parish Details

Hwy 2

12-12-2024

Plain Dealing, Louisiana 71064

**Bossier Parish** 

Longitude: -93.49203581 Latitude: 32.90802815

Electricity: 0 - 0.4 miles;

Gas:

Waste:

Water:

Services: Telephone

Hunting

Activities: At

Horseback Riding

Family

Acres: 120.00

Fencing: NO

Trees: Marketable Timber

Waterfront:

Adjacent Owner: Private

Road Surface: Blacktop/Asphalt

Terrain: Varied







# The Farmer Rd Tract of Bossier Parish Vicinity (Zoomed Out)







### The Farmer Rd Tract of Bossier Parish Vicinity (Zoomed In)