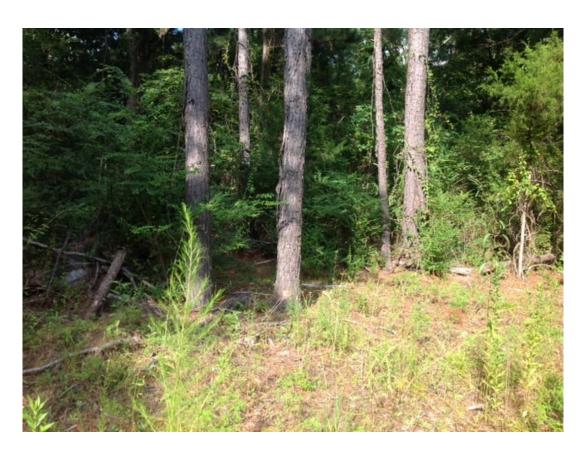

## The Farmer Rd Tract of Bossier Parish



#### 120.00 Acres / \$300,000.00

The Farmer Rd Tract of Bossier Parish is 120 acres of timber with road frontage on 3 sides. This a great recreation, investment, or development tract. It is only a few miles from Sarepta, La on Hwy 2. The owner has a little over 80% interest in this 120 acre tract. It is priced at \$ 300,000.







12-12-2024 **REAL ESTATE** ® Page 2

#### The Farmer Rd Tract of Bossier Parish Aerial





PINEY WOODS
REAL ESTATE® Page 3

### The Farmer Rd Tract of Bossier Parish Images

















Page 4

#### The Farmer Rd Tract of Bossier Parish Details

Hwy 2

12-12-2024

Plain Dealing, Louisiana 71064

**Bossier Parish** 

Longitude: -93.49203581 Latitude: 32.90802815

Electricity: 0 - 0.4 miles;

Gas:

Waste:

Water:

Services: Telephone

Hunting

Activities: