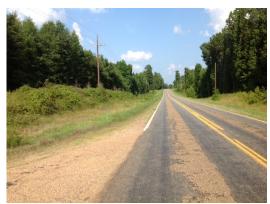

## The Farmer Rd Tract of Bossier Parish



#### 120.00 Acres / \$300,000.00

The Farmer Rd Tract of Bossier Parish is 120 acres of timber with road frontage on 3 sides. This a great recreation, investment, or development tract. It is only a few miles from Sarepta, La on Hwy 2. The owner has a little over 80% interest in this 120 acre tract. It is priced at \$ 300,000.







12-12-2024 **REAL ESTATE** ® Page 2

#### The Farmer Rd Tract of Bossier Parish Aerial





PINEY WOODS
REAL ESTATE® Page 3

### The Farmer Rd Tract of Bossier Parish Images

















Page 4

#### The Farmer Rd Tract of Bossier Parish Details

Hwy 2

12-12-2024

Plain Dealing, Louisiana 71064

**Bossier Parish** 

Longitude: -93.49203581 Latitude: 32.90802815

Electricity: 0 - 0.4 miles;

Gas:

Waste:

Water:

Services: Telephone

Hunting

Activities: At

Horseback Riding

Family

Acres: 120.00

Fencing: NO

Trees: Marketable Timber

Waterfront:

Adjacent Owner: Private

Road Surface: Blacktop/Asphalt

Terrain: Varied







# The Farmer Rd Tract of Bossier Parish Vicinity (Zoomed Out)







### The Farmer Rd Tract of Bossier Parish Vicinity (Zoomed In)