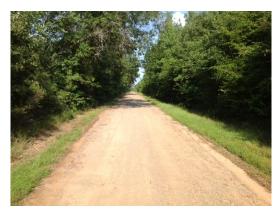

## The Farmer Rd Tract of Bossier Parish



#### 120.00 Acres / \$300,000.00

The Farmer Rd Tract of Bossier Parish is 120 acres of timber with road frontage on 3 sides. This a great recreation, investment, or development tract. It is only a few miles from Sarepta, La on Hwy 2. The owner has a little over 80% interest in this 120 acre tract. It is priced at \$ 300,000.







12-12-2024 **REAL ESTATE** ® Page 2

#### The Farmer Rd Tract of Bossier Parish Aerial





PINEY WOODS
REAL ESTATE® Page 3

### The Farmer Rd Tract of Bossier Parish Images

















Page 4

#### The Farmer Rd Tract of Bossier Parish Details

Hwy 2

12-12-2024

Plain Dealing, Louisiana 71064

**Bossier Parish** 

Longitude: -93.49203581 Latitude: 32.90802815

Electricity: 0 - 0.4 miles;

Gas:

Waste:

Water:

Services: Telephone

Hunting

Activities: At

Horseback Riding

Family

Acres: 120.00

Fencing: NO

Trees: Marketable Timber

Waterfront:

Adjacent Owner: Private

Road Surface: Blacktop/Asphalt

Terrain: Varied







# The Farmer Rd Tract of Bossier Parish Vicinity (Zoomed Out)







### The Farmer Rd Tract of Bossier Parish Vicinity (Zoomed In)