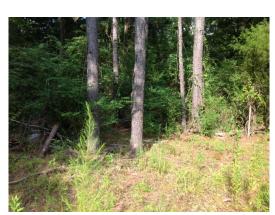

## The Farmer Rd Tract of Bossier Parish



#### 120.00 Acres / \$300,000.00

The Farmer Rd Tract of Bossier Parish is 120 acres of timber with road frontage on 3 sides. This a great recreation, investment, or development tract. It is only a few miles from Sarepta, La on Hwy 2. The owner has a little over 80% interest in this 120 acre tract. It is priced at \$ 300,000.







12-12-2024 **REAL ESTATE** ® Page 2

#### The Farmer Rd Tract of Bossier Parish Aerial





PINEY WOODS
REAL ESTATE® Page 3

### The Farmer Rd Tract of Bossier Parish Images

















Page 4

#### The Farmer Rd Tract of Bossier Parish Details

Hwy 2

12-12-2024

Plain Dealing, Louisiana 71064

**Bossier Parish** 

Longitude: -93.49203581 Latitude: 32.90802815

Electricity: 0 - 0.4 miles;

Gas:

Waste:

Water:

Services: Telephone

Hunting

Activities: At

Horseback Riding

Family

Acres: 120.00

Fencing: NO

Trees: Marketable Timber

Waterfront:

Adjacent Owner: Private

Road Surface: Blacktop/Asphalt

Terrain: Varied







# The Farmer Rd Tract of Bossier Parish Vicinity (Zoomed Out)







### The Farmer Rd Tract of Bossier Parish Vicinity (Zoomed In)