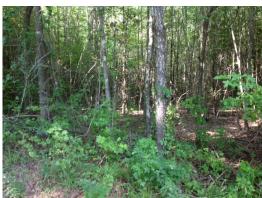

## The Farmer Rd Tract of Bossier Parish



#### 120.00 Acres / \$300,000.00

The Farmer Rd Tract of Bossier Parish is 120 acres of timber with road frontage on 3 sides. This a great recreation, investment, or development tract. It is only a few miles from Sarepta, La on Hwy 2. The owner has a little over 80% interest in this 120 acre tract. It is priced at \$ 300,000.







12-12-2024 **REAL ESTATE** ® Page 2

#### The Farmer Rd Tract of Bossier Parish Aerial





PINEY WOODS
REAL ESTATE® Page 3

### The Farmer Rd Tract of Bossier Parish Images

















Page 4

#### The Farmer Rd Tract of Bossier Parish Details

Hwy 2

12-12-2024

Plain Dealing, Louisiana 71064

**Bossier Parish** 

Longitude: -93.49203581 Latitude: 32.90802815

Electricity: 0 - 0.4 miles;

Gas:

Waste:

Water:

Services: Telephone

Hunting

Activities: At

Horseback Riding

Family

Acres: 120.00

Fencing: NO

Trees: Marketable Timber

Waterfront:

Adjacent Owner: Private

Road Surface: Blacktop/Asphalt

Terrain: Varied







# The Farmer Rd Tract of Bossier Parish Vicinity (Zoomed Out)







### The Farmer Rd Tract of Bossier Parish Vicinity (Zoomed In)