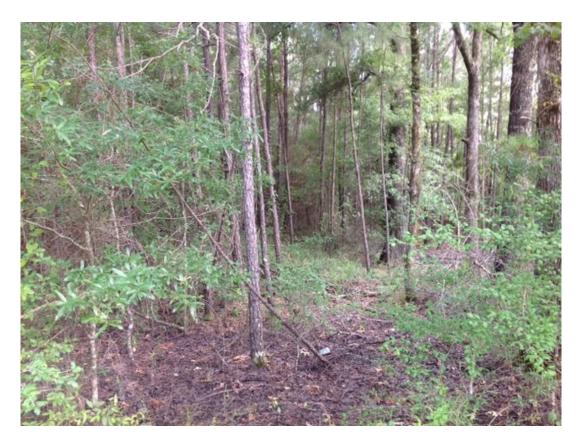

# **Bradley 20**



#### 20.00 Acres / \$24,000.00

The Bradley 20 is 20 acres in Lafayette County, AR. This is an excellent hunting and timber investment. There is no road frontage but it has legal deeded access. It is priced right at \$ 1,200 per acre.





# **Bradley 20 Aerial**





11-24-2024

#### **Bradley 20 Images**





Page 3





#### **Bradley 20 Details**

North CCC Rd Bradley, Arkansas 0 Lafayette County

| Longitude:           | -93.62592153     |
|----------------------|------------------|
| Latitude:            | 33.12327528      |
| Electricity          | 0.04miles        |
| Electricity:<br>Gas: | 0 - 0.4 miles;   |
| Gas:<br>Waste:       |                  |
| Waste:               |                  |
|                      |                  |
| Services:            |