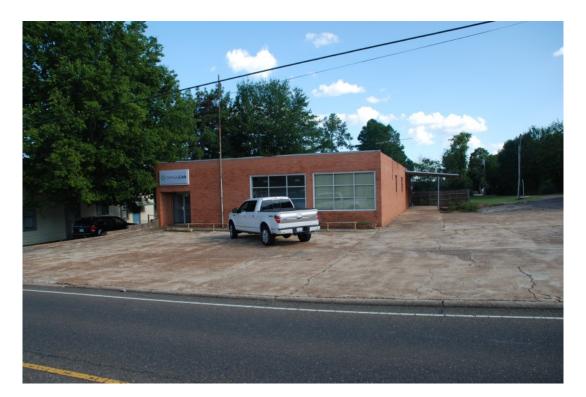

# 401 Butler St

#### 0.00 Acres / \$95,000.00

This is a 4,500 square foot commercial building located right in the heart of Springhill, LA. There is also a 13,500 square foot concrete parking lot. This was the past location of the Springhill Post Office and Century Link. This is a great location for a retai business or any other mixed use. This is very affordable at \$ 95,000