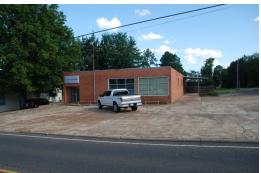

### **401 Butler St Images**

#### 0.00 Acres / \$95,000.00

This is a 4,500 square foot commercial building located right in the heart of Springhill, LA. There is also a 13,500 square foot concrete parking lot. This was the past location of the Springhill Post Office and Century Link. This is a great location for a retai business or any other mixed use. This is very affordable at \$ 95,000