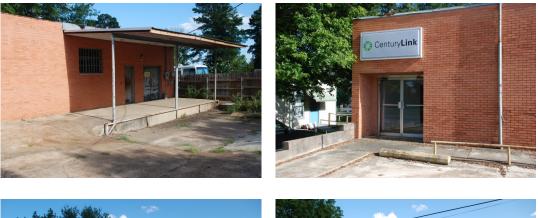

### **401 Butler St Images**

#### 0.00 Acres / \$95,000.00

This is a 4,500 square foot commercial building located right in the heart of Springhill, LA. There is also a 13,500 square foot concrete parking lot. This was the past location of the Springhill Post Office and Century Link. This is a great location for a retai business or any other mixed use. This is very affordable at \$ 95,000