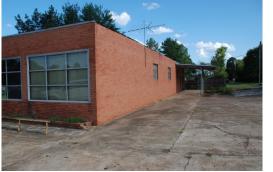

### **401 Butler St Images**

#### 0.00 Acres / \$95,000.00

This is a 4,500 square foot commercial building located right in the heart of Springhill, LA. There is also a 13,500 square foot concrete parking lot. This was the past location of the Springhill Post Office and Century Link. This is a great location for a retai business or any other mixed use. This is very affordable at \$ 95,000