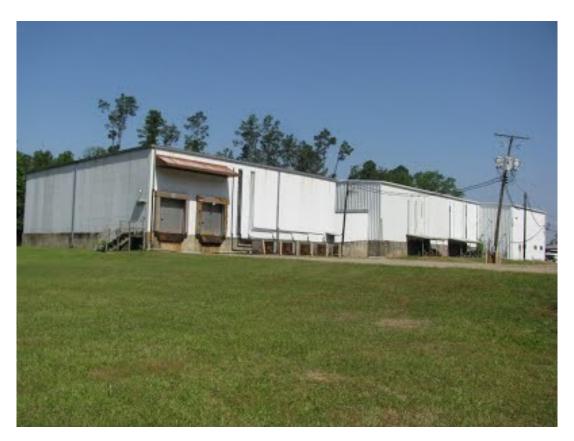

# **170 Thurman St Commercial Property**

#### 13.00 Acres / \$250,000.00

Available for sale or lease is a 15,000 square foot warehouse settled on thirteen beautiful acres. The property also features 6 loading docks with 3 dock levelers, a large shop building with 2 eighteen-foot doors, wash rack, 10 RV connections, 3 office buildings, conference room, and cement dog pens. The warehouse is conveniently located  $\hat{A}^{1/2}$  mile north of Springhill Medical Center in Springhill, LA. The premises have a gated entrance and the buildings and parking area are fenced in.This property is priced at \$ 250,000.