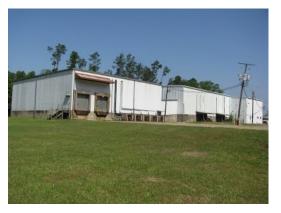

#### 13.00 Acres / \$250,000.00

Available for sale or lease is a 15,000 square foot warehouse settled on thirteen beautiful acres. The property also features 6 loading docks with 3 dock levelers, a large shop building with 2 eighteen-foot doors, wash rack, 10 RV connections, 3 office buildings, conference room, and cement dog pens. The warehouse is conveniently located  $\hat{A}^{1/2}$  mile north of Springhill Medical Center in Springhill, LA. The premises have a gated entrance and the buildings and parking area are fenced in.This property is priced at \$ 250,000.

#### **170 Thurman St Commercial Property Images**

jay@pineywoodsrealestate.com Office: 1-844-467-4639 Cell: 1-318-455-0373 Fax: 1-318-539-2731

Jay Hearnsberger P.O. BOX 792 Springhill, LA 71075

04-03-2025