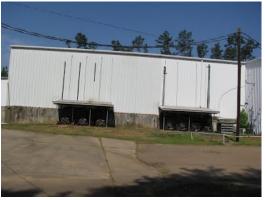

#### 13.00 Acres / \$250,000.00

Available for sale or lease is a 15,000 square foot warehouse settled on thirteen beautiful acres. The property also features 6 loading docks with 3 dock levelers, a large shop building with 2 eighteen-foot doors, wash rack, 10 RV connections, 3 office buildings, conference room, and cement dog pens. The warehouse is conveniently located  $\hat{A}^{1/2}$  mile north of Springhill Medical Center in Springhill, LA. The premises have a gated entrance and the buildings and parking area are fenced in.This property is priced at \$ 250,000.

#### **170 Thurman St Commercial Property Images**

jay@pineywoodsrealestate.com Office: 1-844-467-4639 Cell: 1-318-455-0373 Fax: 1-318-539-2731

Jay Hearnsberger P.O. BOX 792 Springhill, LA 71075

04-03-2025