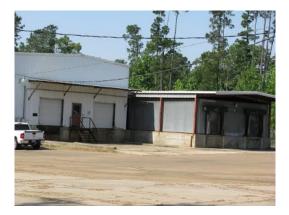

#### **170 Thurman St Commercial Property Images**

jay@pineywoodsrealestate.com Office: 1-844-467-4639 Cell: 1-318-455-0373 Fax: 1-318-539-2731

Jay Hearnsberger P.O. BOX 792 Springhill, LA 71075

04-03-2025

#### 13.00 Acres / \$250,000.00

Available for sale or lease is a 15,000 square foot warehouse settled on thirteen beautiful acres. The property also features 6 loading docks with 3 dock levelers, a large shop building with 2 eighteen-foot doors, wash rack, 10 RV connections, 3 office buildings, conference room, and cement dog pens. The warehouse is conveniently located  $\hat{A}^{1/2}$  mile north of Springhill Medical Center in Springhill, LA. The premises have a gated entrance and the buildings and parking area are fenced in.This property is priced at \$ 250,000.