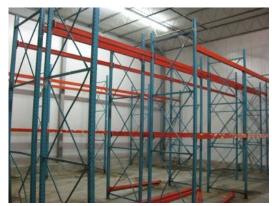

#### 13.00 Acres / \$250,000.00

Available for sale or lease is a 15,000 square foot warehouse settled on thirteen beautiful acres. The property also features 6 loading docks with 3 dock levelers, a large shop building with 2 eighteen-foot doors, wash rack, 10 RV connections, 3 office buildings, conference room, and cement dog pens. The warehouse is conveniently located  $\hat{A}^{1/2}$  mile north of Springhill Medical Center in Springhill, LA. The premises have a gated entrance and the buildings and parking area are fenced in.This property is priced at \$ 250,000.

#### **170 Thurman St Commercial Property Images**

jay@pineywoodsrealestate.com Office: 1-844-467-4639 Cell: 1-318-455-0373 Fax: 1-318-539-2731

Jay Hearnsberger P.O. BOX 792 Springhill, LA 71075

04-03-2025