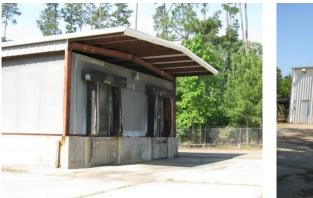

#### 13.00 Acres / \$250,000.00

Available for sale or lease is a 15,000 square foot warehouse settled on thirteen beautiful acres. The property also features 6 loading docks with 3 dock levelers, a large shop building with 2 eighteen-foot doors, wash rack, 10 RV connections, 3 office buildings, conference room, and cement dog pens. The warehouse is conveniently located  $\hat{A}^{1/2}$  mile north of Springhill Medical Center in Springhill, LA. The premises have a gated entrance and the buildings and parking area are fenced in.This property is priced at \$ 250,000.

#### **170 Thurman St Commercial Property Images**

jay@pineywoodsrealestate.com Office: 1-844-467-4639 Cell: 1-318-455-0373 Fax: 1-318-539-2731

Jay Hearnsberger P.O. BOX 792 Springhill, LA 71075

04-03-2025