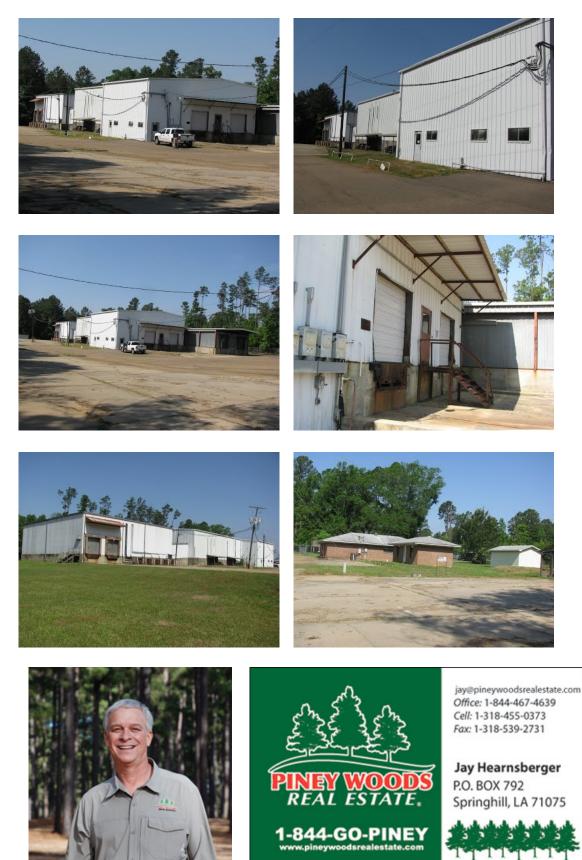

#### **170 Thurman St Commercial Property Images**

jay@pineywoodsrealestate.com Office: 1-844-467-4639 Cell: 1-318-455-0373 Fax: 1-318-539-2731

Jay Hearnsberger P.O. BOX 792 Springhill, LA 71075

04-03-2025

#### 13.00 Acres / \$250,000.00

Available for sale or lease is a 15,000 square foot warehouse settled on thirteen beautiful acres. The property also features 6 loading docks with 3 dock levelers, a large shop building with 2 eighteen-foot doors, wash rack, 10 RV connections, 3 office buildings, conference room, and cement dog pens. The warehouse is conveniently located  $\hat{A}^{1/2}$  mile north of Springhill Medical Center in Springhill, LA. The premises have a gated entrance and the buildings and parking area are fenced in.This property is priced at \$ 250,000.