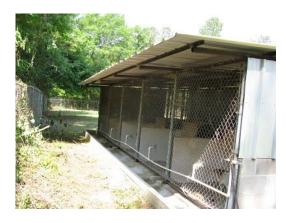

#### 13.00 Acres / \$250,000.00

Available for sale or lease is a 15,000 square foot warehouse settled on thirteen beautiful acres. The property also features 6 loading docks with 3 dock levelers, a large shop building with 2 eighteen-foot doors, wash rack, 10 RV connections, 3 office buildings, conference room, and cement dog pens. The warehouse is conveniently located  $\hat{A}^{1/2}$  mile north of Springhill Medical Center in Springhill, LA. The premises have a gated entrance and the buildings and parking area are fenced in.This property is priced at \$ 250,000.