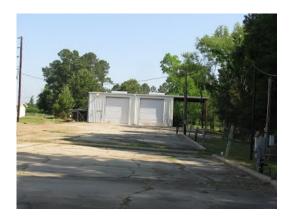

#### 13.00 Acres / \$250,000.00

Available for sale or lease is a 15,000 square foot warehouse settled on thirteen beautiful acres. The property also features 6 loading docks with 3 dock levelers, a large shop building with 2 eighteen-foot doors, wash rack, 10 RV connections, 3 office buildings, conference room, and cement dog pens. The warehouse is conveniently located  $\hat{A}^{1/2}$  mile north of Springhill Medical Center in Springhill, LA. The premises have a gated entrance and the buildings and parking area are fenced in.This property is priced at \$ 250,000.

#### **170 Thurman St Commercial Property Images**

jay@pineywoodsrealestate.com Office: 1-844-467-4639 Cell: 1-318-455-0373 Fax: 1-318-539-2731

Jay Hearnsberger P.O. BOX 792 Springhill, LA 71075

04-03-2025