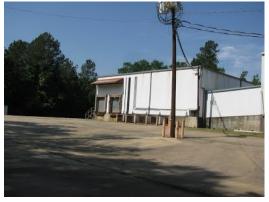

#### 13.00 Acres / \$250,000.00

Available for sale or lease is a 15,000 square foot warehouse settled on thirteen beautiful acres. The property also features 6 loading docks with 3 dock levelers, a large shop building with 2 eighteen-foot doors, wash rack, 10 RV connections, 3 office buildings, conference room, and cement dog pens. The warehouse is conveniently located  $\hat{A}^{1/2}$  mile north of Springhill Medical Center in Springhill, LA. The premises have a gated entrance and the buildings and parking area are fenced in.This property is priced at \$ 250,000.

#### **170 Thurman St Commercial Property Images**

jay@pineywoodsrealestate.com Office: 1-844-467-4639 Cell: 1-318-455-0373 Fax: 1-318-539-2731

Jay Hearnsberger P.O. BOX 792 Springhill, LA 71075

04-03-2025