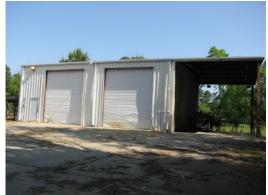

#### 13.00 Acres / \$250,000.00

Available for sale or lease is a 15,000 square foot warehouse settled on thirteen beautiful acres. The property also features 6 loading docks with 3 dock levelers, a large shop building with 2 eighteen-foot doors, wash rack, 10 RV connections, 3 office buildings, conference room, and cement dog pens. The warehouse is conveniently located  $\hat{A}^{1/2}$  mile north of Springhill Medical Center in Springhill, LA. The premises have a gated entrance and the buildings and parking area are fenced in.This property is priced at \$ 250,000.

#### **170 Thurman St Commercial Property Images**

jay@pineywoodsrealestate.com Office: 1-844-467-4639 Cell: 1-318-455-0373 Fax: 1-318-539-2731

Jay Hearnsberger P.O. BOX 792 Springhill, LA 71075

04-03-2025