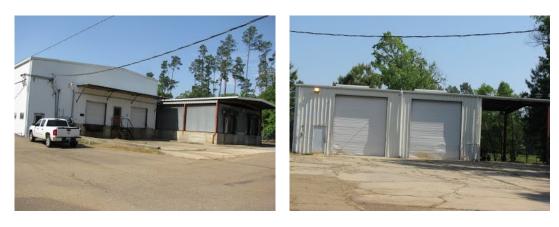

#### 13.00 Acres / \$250,000.00

Available for sale or lease is a 15,000 square foot warehouse settled on thirteen beautiful acres. The property also features 6 loading docks with 3 dock levelers, a large shop building with 2 eighteen-foot doors, wash rack, 10 RV connections, 3 office buildings, conference room, and cement dog pens. The warehouse is conveniently located  $\hat{A}^{1/2}$  mile north of Springhill Medical Center in Springhill, LA. The premises have a gated entrance and the buildings and parking area are fenced in.This property is priced at \$ 250,000.

#### **170 Thurman St Commercial Property Images**

jay@pineywoodsrealestate.com Office: 1-844-467-4639 Cell: 1-318-455-0373 Fax: 1-318-539-2731

Jay Hearnsberger P.O. BOX 792 Springhill, LA 71075

04-03-2025