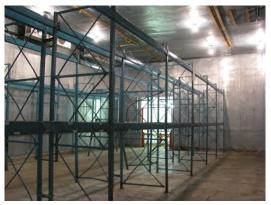

#### 13.00 Acres / \$250,000.00

Available for sale or lease is a 15,000 square foot warehouse settled on thirteen beautiful acres. The property also features 6 loading docks with 3 dock levelers, a large shop building with 2 eighteen-foot doors, wash rack, 10 RV connections, 3 office buildings, conference room, and cement dog pens. The warehouse is conveniently located  $\hat{A}^{1/2}$  mile north of Springhill Medical Center in Springhill, LA. The premises have a gated entrance and the buildings and parking area are fenced in.This property is priced at \$ 250,000.

#### **170 Thurman St Commercial Property Images**

jay@pineywoodsrealestate.com Office: 1-844-467-4639 Cell: 1-318-455-0373 Fax: 1-318-539-2731

Jay Hearnsberger P.O. BOX 792 Springhill, LA 71075

04-03-2025