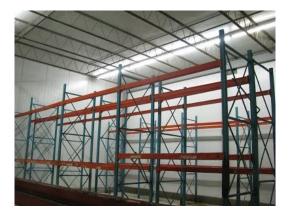

#### **170 Thurman St Commercial Property Images**

jay@pineywoodsrealestate.com Office: 1-844-467-4639 Cell: 1-318-455-0373 Fax: 1-318-539-2731

Jay Hearnsberger P.O. BOX 792 Springhill, LA 71075

04-03-2025

#### 13.00 Acres / \$250,000.00

Available for sale or lease is a 15,000 square foot warehouse settled on thirteen beautiful acres. The property also features 6 loading docks with 3 dock levelers, a large shop building with 2 eighteen-foot doors, wash rack, 10 RV connections, 3 office buildings, conference room, and cement dog pens. The warehouse is conveniently located  $\hat{A}^{1/2}$  mile north of Springhill Medical Center in Springhill, LA. The premises have a gated entrance and the buildings and parking area are fenced in.This property is priced at \$ 250,000.