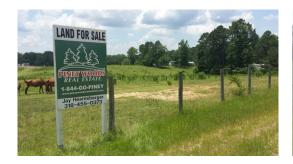

# **Stucky Estates 12**



## 12.00 Acres / \$66,000.00

The Stucky Estates 12 is 12 acres of beautiful rolling hills near Minden, LA. The property is minutes from Interstate 20 and would make a lovely home site. Utilities are available. There is plenty of land for your horses and cows. This is a great buy at \$135,000







12-23-2024 **REAL ESTATE** ® Page 2

### **Stucky Estates 12 Aerial**







### **Stucky Estates 12 Images**



















#### **Stucky Estates 12 Details**

Stucky Road Dubberly, Louisiana 0 Webster Parish

Longitude: -93.19291516 Latitude: 32.53149074

Electricity: 0 - 0.4 miles; Gas: 0 - 0.4 miles

Waste: Septic

Water: Community
Services: Satellite
Telephone

Hunting

Atv

Activities: Horseback Riding

Family Camping

Acres: 12.00

Fencing: YES

Trees: Moderate
Waterfront: None
Adjacent Owner: Private

Road Surface: Blacktop/Asphalt

Terrain: Varied







### **Stucky Estates 12 Vicinity (Zoomed Out)**







### **Stucky Estates 12 Vicinity (Zoomed In)**

12-23-2024