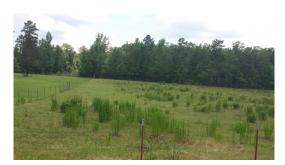

# **Stucky Estates 12**



## 12.00 Acres / \$66,000.00

The Stucky Estates 12 is 12 acres of beautiful rolling hills near Minden, LA. The property is minutes from Interstate 20 and would make a lovely home site. Utilities are available. There is plenty of land for your horses and cows. This is a great buy at \$135,000







12-23-2024 **REAL ESTATE** ® Page 2

### **Stucky Estates 12 Aerial**







### **Stucky Estates 12 Images**



















#### **Stucky Estates 12 Details**

Stucky Road Dubberly, Louisiana 0 Webster Parish

Longitude: -93.19291516 Latitude: 32.53149074

Electricity: 0 - 0.4 miles; Gas: 0 - 0.4 miles

Waste: Septic

Water: Community
Services: Satellite
Telephone

Hunting

Atv

Activities: Horseback Riding

Family Camping

Acres: 12.00

Fencing: YES

Trees: Moderate
Waterfront: None
Adjacent Owner: Private

Road Surface: Blacktop/Asphalt

Terrain: Varied







### **Stucky Estates 12 Vicinity (Zoomed Out)**







### **Stucky Estates 12 Vicinity (Zoomed In)**

12-23-2024