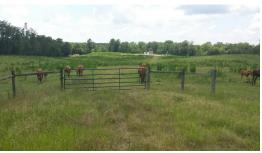

# **Stucky Estates 12**



## 12.00 Acres / \$66,000.00

The Stucky Estates 12 is 12 acres of beautiful rolling hills near Minden, LA. The property is minutes from Interstate 20 and would make a lovely home site. Utilities are available. There is plenty of land for your horses and cows. This is a great buy at \$135,000







12-23-2024 **REAL ESTATE** ® Page 2

### **Stucky Estates 12 Aerial**







### **Stucky Estates 12 Images**



















#### **Stucky Estates 12 Details**

Stucky Road Dubberly, Louisiana 0 Webster Parish

Longitude: -93.19291516 Latitude: 32.53149074

Electricity: 0 - 0.4 miles; Gas: 0 - 0.4 miles

Waste: Septic

Water: Community
Services: Satellite
Telephone

Hunting

Atv

Activities: Horseback Riding

Family Camping

Acres: 12.00

Fencing: YES

Trees: Moderate
Waterfront: None
Adjacent Owner: Private

Road Surface: Blacktop/Asphalt

Terrain: Varied







### **Stucky Estates 12 Vicinity (Zoomed Out)**







### **Stucky Estates 12 Vicinity (Zoomed In)**

12-23-2024