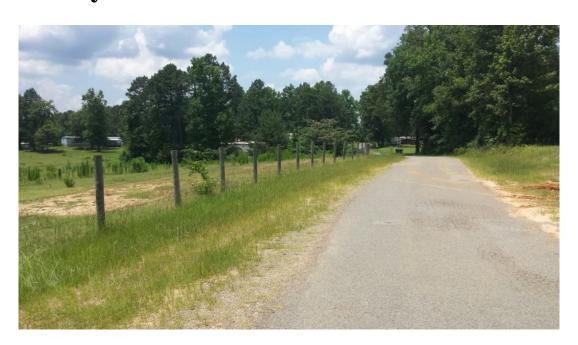

### **Stucky Estates 12 Images**

Hunting

Atv

Activities: Horseback Riding

Family Camping

Acres: 12.00

Fencing: YES

Trees: Moderate
Waterfront: None
Adjacent Owner: Private

Road Surface: Blacktop/Asphalt