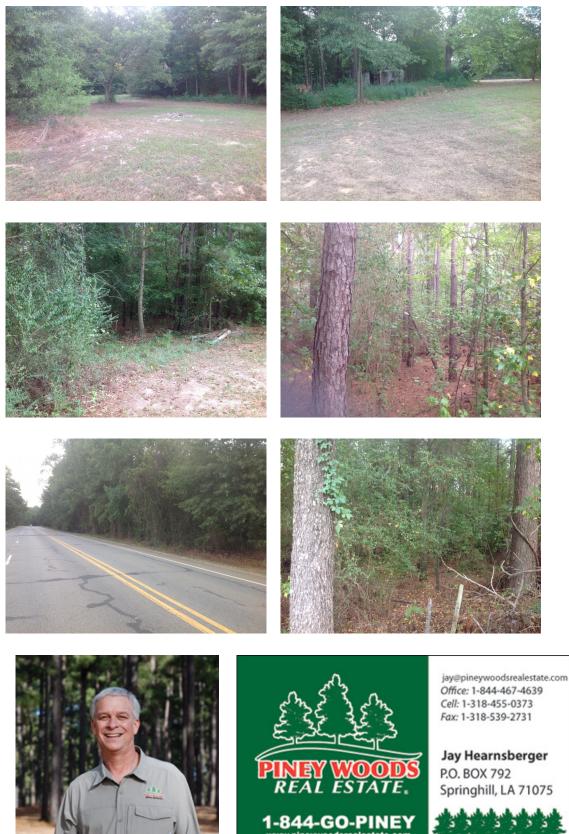

# **Kendrick 20 of Claiborne Parish**



#### 20.00 Acres / \$50,000.00

Kendrick 20 of Claiborne Parish is a 20 acre recently cut lot just 2 miles south of Haynesville on Highway 79. This lot will make a beautiful homesite with ample opportunity for hunting and timber investment. This lot has utilities and is priced to sell at \$ 50,000.





## Kendrick 20 of Claiborne Parish Aerial





#### Kendrick 20 of Claiborne Parish Images







#### **Kendrick 20 of Claiborne Parish Details**

Hwy 79 Haynesville, Louisiana 71038 Claiborne Parish

| Longitude:      | -93.10700678           |
|-----------------|------------------------|
| Latitude:       | 32.92973293            |
| Electricity:    | 0 - 0.4 miles;         |
| Gas:            | 0 - 0.4 miles          |
| Waste:          | None                   |
| Water:          | Community              |
| Services:       | Satellite<br>Telephone |
| Activities:     | Hunting<br>Atv         |
|                 | Horseback Riding       |
|                 | Family<br>Camping      |
|                 | Camping                |
| Acres:          | 20.00                  |
| Fencing:        | NO                     |
| Trees:          | Heavy                  |
| Waterfront: