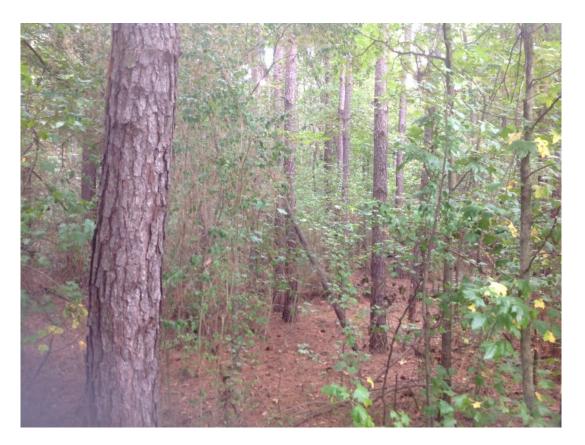

#### 20.00 Acres / \$50,000.00

Kendrick 20 of Claiborne Parish is a 20 acre recently cut lot just 2 miles south of Haynesville on Highway 79. This lot will make a beautiful homesite with ample opportunity for hunting and timber investment. This lot has utilities and is priced to sell at \$ 50,000.

#### Kendrick 20 of Claiborne Parish Images