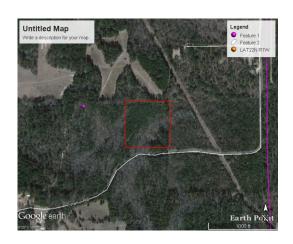

## **Deweese 10 Tract of Claiborne Parish Aerial**

#### **Deweese 10 Tract of Claiborne Parish Details**

Pine Hill Rd Haynesville, Louisiana 71038 Claiborne Parish

01-04-2025

Longitude: -93.09140705 Latitude: 32.89667797

Electricity: 0 - 0.4 miles; Gas: 0 - 0.4 miles