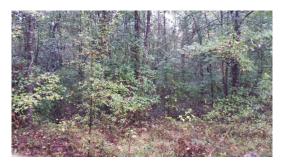

## **Deweese 10 Tract of Claiborne Parish**



### 10.00 Acres / \$25,600.00

The Deweese 10 Tract of Claiborne Parish is 10 acres in the Pine Hill area. This is a great piece of land that would make a great home site. Plenty of timber and close to Haynesville and Homer. Priced right at \$25,600.







## **Deweese 10 Tract of Claiborne Parish Aerial**







# **Deweese 10 Tract of Claiborne Parish Images**



























#### **Deweese 10 Tract of Claiborne Parish Details**

Pine Hill Rd Haynesville, Louisiana 71038 Claiborne Parish

01-04-2025

Longitude: -93.09140705 Latitude: 32.89667797

Electricity: 0 - 0.4 miles; Gas: 0 - 0.4 miles

Waste: None

Water: Community
Services: Satellite
Telephone

Hunting

Activities: Atv

Horseback Riding

Family

Acres: 10.00

Fencing: NO
Trees: Heavy
Waterfront: None
Adjacent Owner: Private

Road Surface: Blacktop/Asphalt

Terrain: Varied







## **Deweese 10 Tract of Claiborne Parish Vicinity (Zoomed Out)**







## **Deweese 10 Tract of Claiborne Parish Vicinity (Zoomed In)**