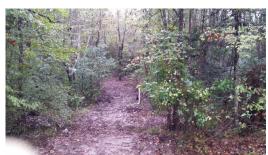

## **Deweese 10 Tract of Claiborne Parish**



### 10.00 Acres / \$25,600.00

The Deweese 10 Tract of Claiborne Parish is 10 acres in the Pine Hill area. This is a great piece of land that would make a great home site. Plenty of timber and close to Haynesville and Homer. Priced right at \$25,600.







## **Deweese 10 Tract of Claiborne Parish Aerial**







# **Deweese 10 Tract of Claiborne Parish Images**



























#### **Deweese 10 Tract of Claiborne Parish Details**

Pine Hill Rd Haynesville, Louisiana 71038 Claiborne Parish

01-04-2025

Longitude: -93.09140705 Latitude: 32.89667797

Electricity: 0 - 0.4 miles; Gas: 0 - 0.4 miles

Waste: None

Water: Community
Services: Satellite
Telephone

Hunting

Activities: Atv

Horseback Riding

Family

Acres: 10.00

Fencing: NO
Trees: Heavy
Waterfront: None
Adjacent Owner: Private

Road Surface: Blacktop/Asphalt

Terrain: Varied







## **Deweese 10 Tract of Claiborne Parish Vicinity (Zoomed Out)**







## **Deweese 10 Tract of Claiborne Parish Vicinity (Zoomed In)**