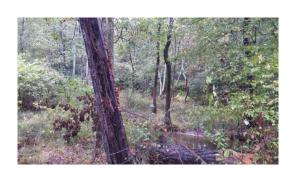

## **Deweese 10 Tract of Claiborne Parish**



### 10.00 Acres / \$25,600.00

The Deweese 10 Tract of Claiborne Parish is 10 acres in the Pine Hill area. This is a great piece of land that would make a great home site. Plenty of timber and close to Haynesville and Homer. Priced right at \$25,600.







## **Deweese 10 Tract of Claiborne Parish Aerial**







# **Deweese 10 Tract of Claiborne Parish Images**



























#### **Deweese 10 Tract of Claiborne Parish Details**

Pine Hill Rd Haynesville, Louisiana 71038 Claiborne Parish

01-04-2025

Longitude: -93.09140705 Latitude: 32.89667797

Electricity: 0 - 0.4 miles; Gas: 0 - 0.4 miles

Waste: None

Water: Community
Services: Satellite
Telephone

Hunting

Activities: Atv

Horseback Riding

Family

Acres: 10.00

Fencing: NO
Trees: Heavy
Waterfront: None
Adjacent Owner: Private

Road Surface: Blacktop/Asphalt

Terrain: Varied







## **Deweese 10 Tract of Claiborne Parish Vicinity (Zoomed Out)**







## **Deweese 10 Tract of Claiborne Parish Vicinity (Zoomed In)**