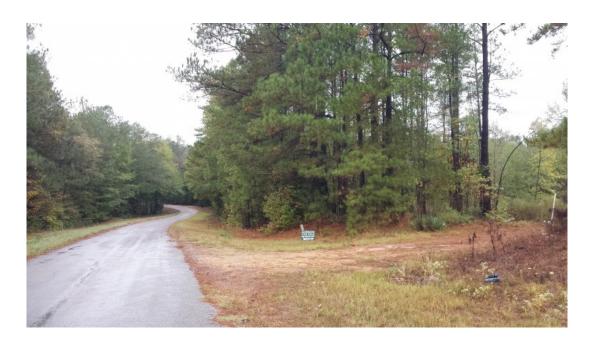

# **Deweese 10 Tract of Claiborne Parish Images**

### 10.00 Acres / \$25,600.00

The Deweese 10 Tract of Claiborne Parish is 10 acres in the Pine Hill area. This is a great piece of land that would make a great home site. Plenty of timber and close to Haynesville and Homer. Priced right at \$25,600.