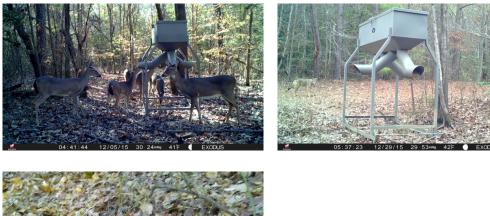

#### 228.00 Acres / \$592,800.00

The Demoss 228 of Bossier Parish is some of the best hunting Louisiana has to offer. This tract has been managed with right of ways, food plots, and feeders. A beautiful hardwood bottom runs through the middle of it providing plenty of food source for the wildlife. Nice deer and turkey have consistantly been taken from this tract. It is 3 tracts of land very centrally located with the largest being 160 acres. Demoss Rd runs through the corner of 40 acres offerring easy access and camp locations. This is a great recreational and timber opportunity. Deeds convey all legal rights and easements. It is logically priced at \$\$ 2,600 per acre.