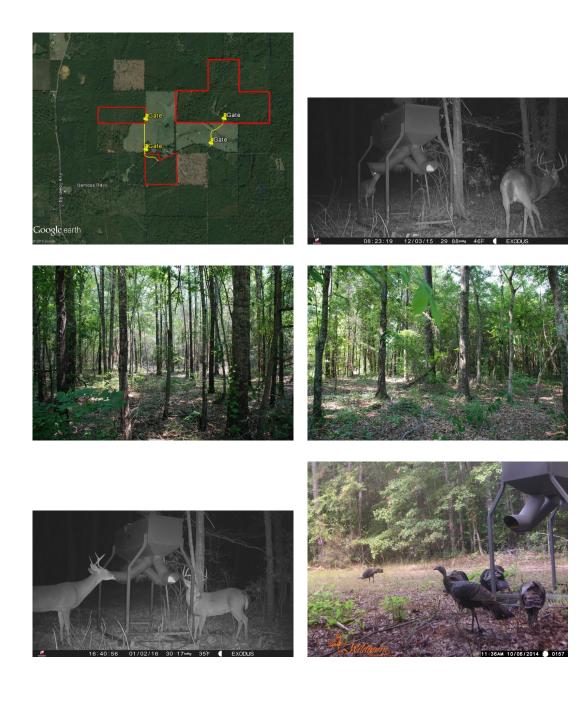

## **Demoss 228 of Bossier Parish Aerial**

#### 228.00 Acres / \$592,800.00

The Demoss 228 of Bossier Parish is some of the best hunting Louisiana has to offer. This tract has been managed with right of ways, food plots, and feeders. A beautiful hardwood bottom runs through the middle of it providing plenty of food source for the wildlife. Nice deer and turkey have consistantly been taken from this tract. It is 3 tracts of land very centrally located with the largest being 160 acres. Demoss Rd runs through the corner of 40 acres offerring easy access and camp locations. This is a great recreational and timber opportunity. Deeds convey all legal rights and easements. It is logically priced at \$\$ 2,600 per acre.