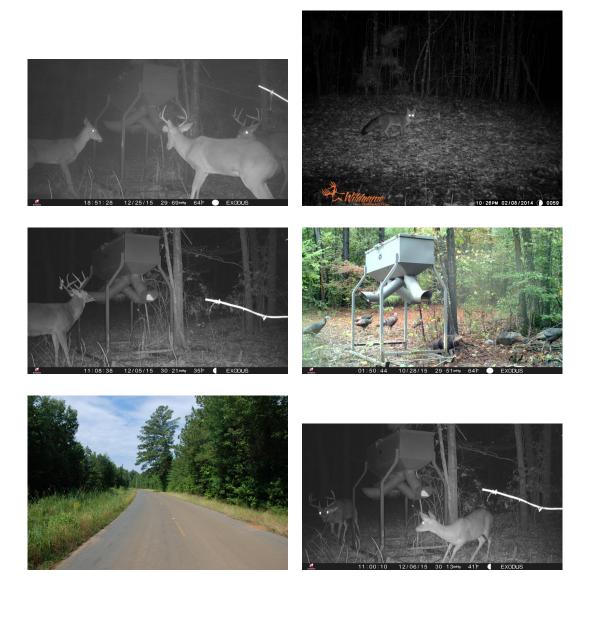

### **Demoss 228 of Bossier Parish Images**

jay@pineywoodsrealestate.com Office: 1-844-467-4639 Cell: 1-318-455-0373 Fax: 1-318-539-2731

Jay Hearnsberger P.O. BOX 792 Springhill, LA 71075

Office: 1-844-467-4639 Cell: 1-318-455-0373 Fax: 1-318-539-2731

#### 228.00 Acres / \$592,800.00

The Demoss 228 of Bossier Parish is some of the best hunting Louisiana has to offer. This tract has been managed with right of ways, food plots, and feeders. A beautiful hardwood bottom runs through the middle of it providing plenty of food source for the wildlife. Nice deer and turkey have consistantly been taken from this tract. It is 3 tracts of land very centrally located with the largest being 160 acres. Demoss Rd runs through the corner of 40 acres offerring easy access and camp locations. This is a great recreational and timber opportunity. Deeds convey all legal rights and easements. It is logically priced at \$\$ 2,600 per acre.