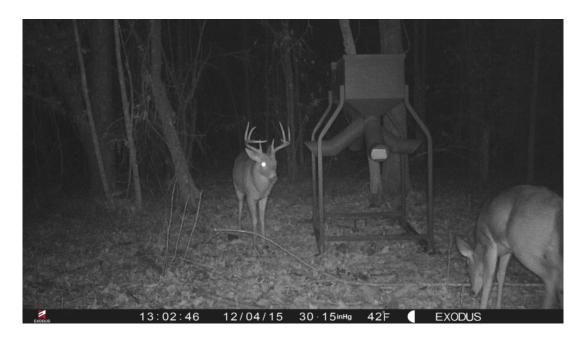

#### 228.00 Acres / \$592,800.00

The Demoss 228 of Bossier Parish is some of the best hunting Louisiana has to offer. This tract has been managed with right of ways, food plots, and feeders. A beautiful hardwood bottom runs through the middle of it providing plenty of food source for the wildlife. Nice deer and turkey have consistantly been taken from this tract. It is 3 tracts of land very centrally located with the largest being 160 acres. Demoss Rd runs through the corner of 40 acres offerring easy access and camp locations. This is a great recreational and timber opportunity. Deeds convey all legal rights and easements. It is logically priced at \$\$ 2,600 per acre.