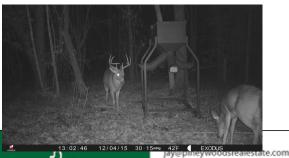

#### 228.00 Acres / \$592,800.00

The Demoss 228 of Bossier Parish is some of the best hunting Louisiana has to offer. This tract has been managed with right of ways, food plots, and feeders. A beautiful hardwood bottom runs through the middle of it providing plenty of food source for the wildlife. Nice deer and turkey have consistantly been taken from this tract. It is 3 tracts of land very centrally located with the largest being 160 acres. Demoss Rd runs through the corner of 40 acres offerring easy access and camp locations. This is a great recreational and timber opportunity. Deeds convey all legal rights and easements. It is logically priced at \$\$ 2,600 per acre.