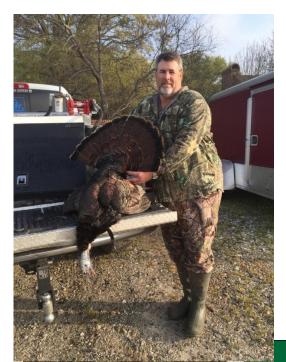

#### 228.00 Acres / \$592,800.00

The Demoss 228 of Bossier Parish is some of the best hunting Louisiana has to offer. This tract has been managed with right of ways, food plots, and feeders. A beautiful hardwood bottom runs through the middle of it providing plenty of food source for the wildlife. Nice deer and turkey have consistantly been taken from this tract. It is 3 tracts of land very centrally located with the largest being 160 acres. Demoss Rd runs through the corner of 40 acres offerring easy access and camp locations. This is a great recreational and timber opportunity. Deeds convey all legal rights and easements. It is logically priced at \$\$ 2,600 per acre.