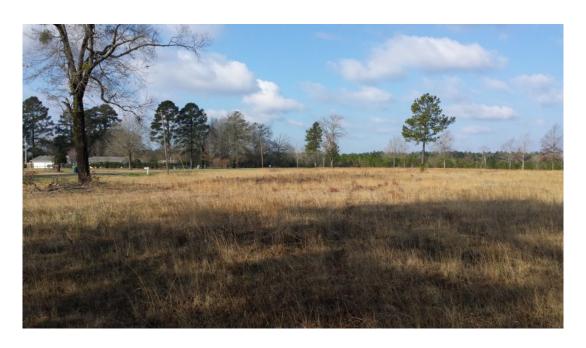

#### 19.00 Acres / \$66,500.00

The Stanford 19 of Bossier Parish is 18 acres of cleared land on Hwy 157. This is an excellent home site with utilities with ample opportunity to keep livestock. This is reasonably priced at \$66,500.

## **Stanford 19 of Bossier Parish Images**

jay@pineywoodsrealestate.com Office: 1-844-467-4639 Cell: 1-318-455-0373 Fax: 1-318-539-2731

**Jay Hearnsberger** P.O. BOX 792 Springhill, LA 71075