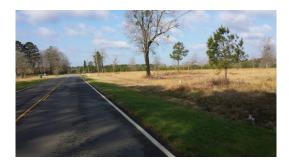

#### 19.00 Acres / \$66,500.00

The Stanford 19 of Bossier Parish is 18 acres of cleared land on Hwy 157. This is an excellent home site with utilities with ample opportunity to keep livestock. This is reasonably priced at \$66,500.

## **Stanford 19 of Bossier Parish Images**

jay@pineywoodsrealestate.com Office: 1-844-467-4639 Cell: 1-318-455-0373 Fax: 1-318-539-2731

**Jay Hearnsberger** P.O. BOX 792 Springhill, LA 71075

Fencing: NO
Trees: Light
Waterfront: Other
Adjacent Owner: Private

Road Surface: Blacktop/Asphalt

Terrain: Varied