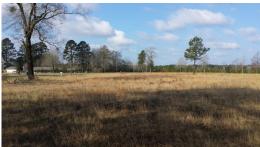

#### 19.00 Acres / \$66,500.00

The Stanford 19 of Bossier Parish is 18 acres of cleared land on Hwy 157. This is an excellent home site with utilities with ample opportunity to keep livestock. This is reasonably priced at \$66,500.

## **Stanford 19 of Bossier Parish Images**

jay@pineywoodsrealestate.com Office: 1-844-467-4639 Cell: 1-318-455-0373 Fax: 1-318-539-2731

**Jay Hearnsberger** P.O. BOX 792 Springhill, LA 71075