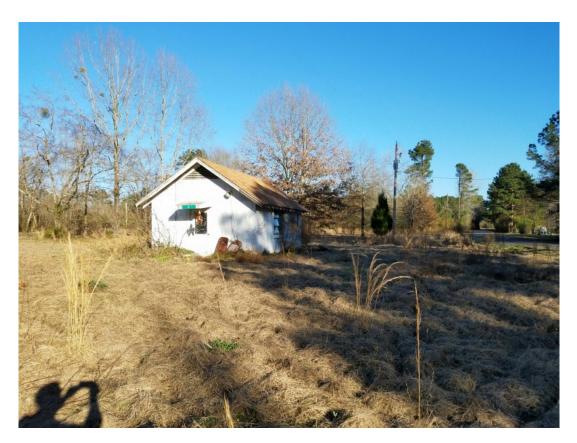

#### 23.00 Acres / \$92,000.00

Kilgore 23 Tract of Bossier Parish is 23 acres on Kilgore Rd. This is a great home site with plenty of room to stretch out. Wooded area and enough open area for a garden or livestock. This property has an older house on it now that needs demo. There is also a small cinder block building that was once used a community voting spot, and this could be made into a small camp house or storage facility. A wonderful opportunity at \$ 92,000.

#### **Kilgore 23 Tract of Bossier Parish Images**