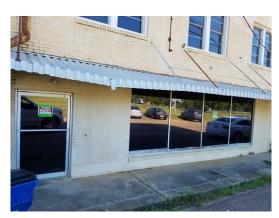

# 126 North Main St



#### 1.00 Acres / \$75,000.00

126 North Main is a long standing 2 story building in the Historic District in Springhill, Louisiana on Main St.Nestled right in the middle of town, this building provides ample opportunity for retail, office, or food service. Located next door to Regions bank and a very attractive building. This unit has 4,000 Sq Ft on the bottom floor and 4,000 Sq Ft on the top floor. This is a great buy at \$75,000.







#### 126 North Main St Aerial

11-28-2024





PINEY WOODS
REAL ESTATE® Page 3

# 126 North Main St Images

















#### 126 North Main St Details

126 North Main Springhill, Louisiana 71075 Webster Parish

Longitude: -93.46150084 Latitude: 33.00313835

Electricity: Available;
Gas: Available
Waste: City Sewer

Water: City

Cable

Services: Satellite

Telephone

Dsl

Activities:

Acres: 1.00

Fencing: NO

Trees:

Waterfront:

Adjacent Owner: Road Surface:

Terrain:







# 126 North Main St Vicinity (Zoomed Out)







# 126 North Main St Vicinity (Zoomed In)