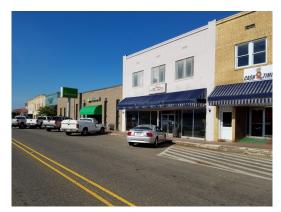

# 126 North Main St

#### 1.00 Acres / \$75,000.00

126 North Main is a long standing 2 story building in the Historic District in Springhill, Louisiana on Main St.Nestled right in the middle of town, this building provides ample opportunity for retail, office, or food service. Located next door to Regions bank and a very attractive building. This unit has 4,000 Sq Ft on the bottom floor and 4,000 Sq Ft on the top floor. This is a great buy at \$75,000.