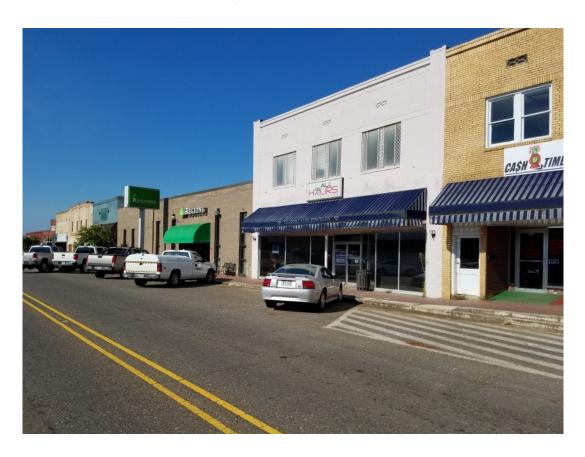

# 126 North Main St

#### 1.00 Acres / \$75,000.00

126 North Main is a long standing 2 story building in the Historic District in Springhill, Louisiana on Main St.Nestled right in the middle of town, this building provides ample opportunity for retail, office, or food service. Located next door to Regions bank and a very attractive building. This unit has 4,000 Sq Ft on the bottom floor and 4,000 Sq Ft on the top floor. This is a great buy at \$75,000.