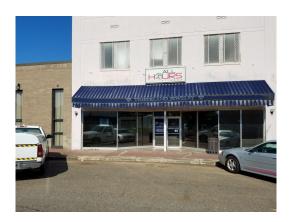

# 126 North Main St



#### 1.00 Acres / \$75,000.00

126 North Main is a long standing 2 story building in the Historic District in Springhill, Louisiana on Main St.Nestled right in the middle of town, this building provides ample opportunity for retail, office, or food service. Located next door to Regions bank and a very attractive building. This unit has 4,000 Sq Ft on the bottom floor and 4,000 Sq Ft on the top floor. This is a great buy at \$75,000.







#### 126 North Main St Aerial

11-28-2024





PINEY WOODS
REAL ESTATE® Page 3

# 126 North Main St Images

















#### 126 North Main St Details

126 North Main Springhill, Louisiana 71075 Webster Parish

Longitude: -93.46150084 Latitude: 33.00313835

Electricity: Available;
Gas: Available
Waste: City Sewer

Water: City

Cable

Services: Satellite

Telephone

Dsl

Activities:

Acres: 1.00

Fencing: NO

Trees:

Waterfront:

Adjacent Owner: Road Surface:

Terrain:







# 126 North Main St Vicinity (Zoomed Out)







# 126 North Main St Vicinity (Zoomed In)