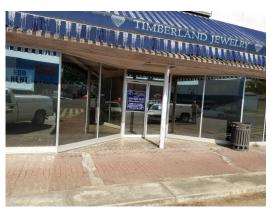

# 126 North Main St



#### 1.00 Acres / \$75,000.00

126 North Main is a long standing 2 story building in the Historic District in Springhill, Louisiana on Main St.Nestled right in the middle of town, this building provides ample opportunity for retail, office, or food service. Located next door to Regions bank and a very attractive building. This unit has 4,000 Sq Ft on the bottom floor and 4,000 Sq Ft on the top floor. This is a great buy at \$75,000.







#### 126 North Main St Aerial

11-28-2024





PINEY WOODS
REAL ESTATE® Page 3

# 126 North Main St Images

















#### 126 North Main St Details

126 North Main Springhill, Louisiana 71075 Webster Parish

Longitude: -93.46150084 Latitude: 33.00313835

Electricity: Available;
Gas: Available
Waste: City Sewer

Water: City

Cable

Services: Satellite

Telephone

Dsl

Activities:

Acres: 1.00

Fencing: NO

Trees:

Waterfront:

Adjacent Owner: Road Surface:

Terrain:







# 126 North Main St Vicinity (Zoomed Out)







# 126 North Main St Vicinity (Zoomed In)