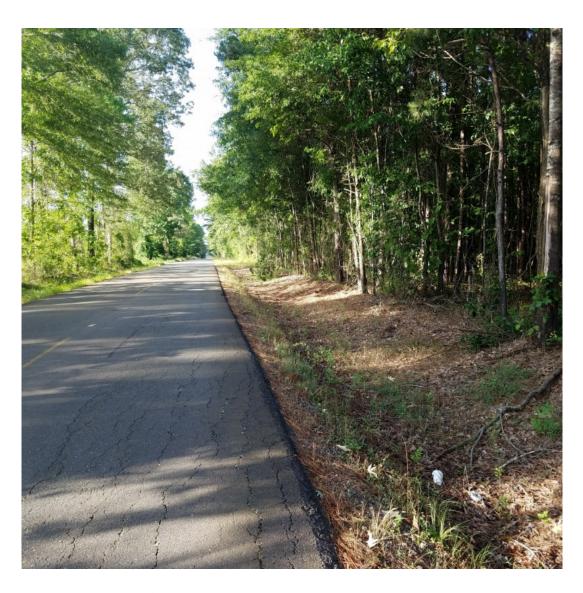

#### **26.00** Acres / \$91,000.00

Mott Rd 26 of Bossier Parish is 26 acres of beautiful property with road frontage on Mott Rd.

Waterfront: None Adjacent Owner: Private

Road Surface: Blacktop/Asphalt

Terrain: Varied