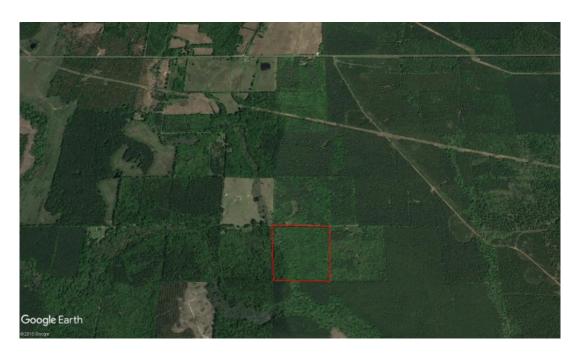

## Boler/Robinson Rd 40 of Bossier Parish



#### 40.00 Acres / \$112,000.00

Boler/Robinson Rd 40 of Bossier Parish is 40 acres near Plain Dealing, LA. This property has moderate merchantable timber with great hunting for deer and other game species. This property would also make a great home site. There is road frontage on Robinson Rd. This property is a great timber investment and priced right at \$ 112,000.







#### Boler/Robinson Rd 40 of Bossier Parish Aerial







### **Boler/Robinson Rd 40 of Bossier Parish Images**

























#### Boler/Robinson Rd 40 of Bossier Parish Details

Robinson Rd

01-05-2025

Plain Dealing, Louisiana 71064

**Bossier Parish** 

Longitude: -93.56524939 Latitude: 32.89156123

Electricity: 0 - 0.4 miles;

Gas: Waste: Water: Services:

Hunting

Atv

Activities: Horseback Riding

Fam