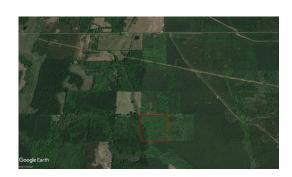

## Boler/Robinson Rd 40 of Bossier Parish



#### 40.00 Acres / \$112,000.00

Boler/Robinson Rd 40 of Bossier Parish is 40 acres near Plain Dealing, LA. This property has moderate merchantable timber with great hunting for deer and other game species. This property would also make a great home site. There is road frontage on Robinson Rd. This property is a great timber investment and priced right at \$ 112,000.







#### Boler/Robinson Rd 40 of Bossier Parish Aerial







### **Boler/Robinson Rd 40 of Bossier Parish Images**

























#### Boler/Robinson Rd 40 of Bossier Parish Details

Robinson Rd

01-05-2025

Plain Dealing, Louisiana 71064

**Bossier Parish** 

Longitude: -93.56524939 Latitude: 32.89156123

Electricity: 0 - 0.4 miles;

Gas: Waste: Water: Services:

Hunting

Atv

Activities: Horseback Riding

Family Camping

Acres: 40.00

Fencing: NO

Trees: Marketable Timber

Waterfront: Creek
Adjacent Owner: Private
Road Surface: Gravel
Terrain: Varied







# **Boler/Robinson Rd 40 of Bossier Parish Vicinity (Zoomed Out)**







### **Boler/Robinson Rd 40 of Bossier Parish Vicinity (Zoomed In)**