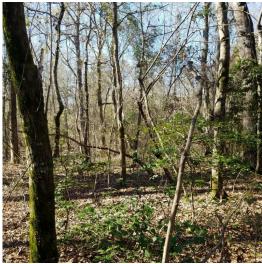

## Boler/Robinson Rd 40 of Bossier Parish



#### 40.00 Acres / \$112,000.00

Boler/Robinson Rd 40 of Bossier Parish is 40 acres near Plain Dealing, LA. This property has moderate merchantable timber with great hunting for deer and other game species. This property would also make a great home site. There is road frontage on Robinson Rd. This property is a great timber investment and priced right at \$ 112,000.







#### Boler/Robinson Rd 40 of Bossier Parish Aerial







### **Boler/Robinson Rd 40 of Bossier Parish Images**

























#### Boler/Robinson Rd 40 of Bossier Parish Details

Robinson Rd

01-05-2025

Plain Dealing, Louisiana 71064

**Bossier Parish** 

Longitude: -93.56524939 Latitude: 32.89156123

Electricity: 0 - 0.4 miles;

Gas: Waste: Water: Services:

Hunting

Atv

Activities: Horseback Riding

Family Camping

Acres: 40.00

Fencing: NO

Trees: Marketable Timber

Waterfront: Creek
Adjacent Owner: Private
Road Surface: Gravel
Terrain: Varied







# **Boler/Robinson Rd 40 of Bossier Parish Vicinity (Zoomed Out)**







### **Boler/Robinson Rd 40 of Bossier Parish Vicinity (Zoomed In)**