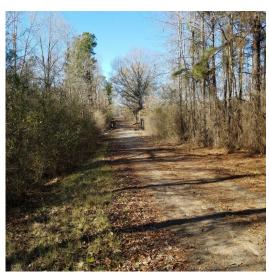

## Boler/Robinson Rd 40 of Bossier Parish



#### 40.00 Acres / \$112,000.00

Boler/Robinson Rd 40 of Bossier Parish is 40 acres near Plain Dealing, LA. This property has moderate merchantable timber with great hunting for deer and other game species. This property would also make a great home site. There is road frontage on Robinson Rd. This property is a great timber investment and priced right at \$ 112,000.







#### Boler/Robinson Rd 40 of Bossier Parish Aerial







### **Boler/Robinson Rd 40 of Bossier Parish Images**

























#### Boler/Robinson Rd 40 of Bossier Parish Details

Robinson Rd

01-05-2025

Plain Dealing, Louisiana 71064

**Bossier Parish** 

Longitude: -93.56524939 Latitude: 32.89156123

Electricity: 0 - 0.4 miles;

Gas: Waste: Water: Services:

Hunting

Atv

Activities: Horseback Riding

Family Camping

Acres: 40.00

Fencing: NO

Trees: Marketable Timber

Waterfront: Creek
Adjacent Owner: Private
Road Surface: Gravel
Terrain: Varied







# **Boler/Robinson Rd 40 of Bossier Parish Vicinity (Zoomed Out)**







### **Boler/Robinson Rd 40 of Bossier Parish Vicinity (Zoomed In)**