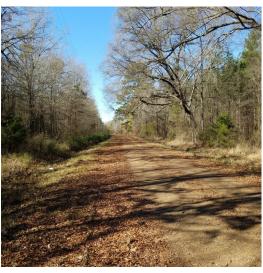

## Boler/Robinson Rd 40 of Bossier Parish



#### 40.00 Acres / \$112,000.00

Boler/Robinson Rd 40 of Bossier Parish is 40 acres near Plain Dealing, LA. This property has moderate merchantable timber with great hunting for deer and other game species. This property would also make a great home site. There is road frontage on Robinson Rd. This property is a great timber investment and priced right at \$ 112,000.







#### Boler/Robinson Rd 40 of Bossier Parish Aerial







### **Boler/Robinson Rd 40 of Bossier Parish Images**

























#### Boler/Robinson Rd 40 of Bossier Parish Details

Robinson Rd

01-05-2025

Plain Dealing, Louisiana 71064

**Bossier Parish** 

Longitude: -93.56524939 Latitude: 32.89156123

Electricity: 0 - 0.4 miles;

Gas: Waste: Water: Services:

Hunting

Atv

Activities: Horseback Riding

Family Camping

Acres: 40.00

Fencing: NO

Trees: Marketable Timber

Waterfront: Creek
Adjacent Owner: Private
Road Surface: Gravel
Terrain: Varied







# **Boler/Robinson Rd 40 of Bossier Parish Vicinity (Zoomed Out)**







### **Boler/Robinson Rd 40 of Bossier Parish Vicinity (Zoomed In)**