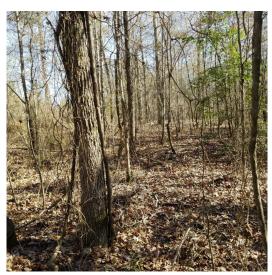

## Boler/Robinson Rd 40 of Bossier Parish



#### 40.00 Acres / \$112,000.00

Boler/Robinson Rd 40 of Bossier Parish is 40 acres near Plain Dealing, LA. This property has moderate merchantable timber with great hunting for deer and other game species. This property would also make a great home site. There is road frontage on Robinson Rd. This property is a great timber investment and priced right at \$ 112,000.







#### Boler/Robinson Rd 40 of Bossier Parish Aerial







### **Boler/Robinson Rd 40 of Bossier Parish Images**

























#### Boler/Robinson Rd 40 of Bossier Parish Details

Robinson Rd

01-05-2025

Plain Dealing, Louisiana 71064

**Bossier Parish** 

Longitude: -93.56524939 Latitude: 32.89156123

Electricity: 0 - 0.4 miles;

Gas: Waste: Water: Services:

Hunting

Atv

Activities: Horseback Riding

Family Camping

Acres: 40.00

Fencing: NO

Trees: Marketable Timber

Waterfront: Creek
Adjacent Owner: Private
Road Surface: Gravel
Terrain: Varied







# **Boler/Robinson Rd 40 of Bossier Parish Vicinity (Zoomed Out)**







### **Boler/Robinson Rd 40 of Bossier Parish Vicinity (Zoomed In)**