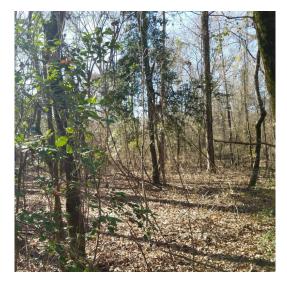

### **Boler/Robinson Rd 40 of Bossier Parish Images**

#### 40.00 Acres / \$112,000.00

Boler/Robinson Rd 40 of Bossier Parish is 40 acres near Plain Dealing, LA. This property has moderate merchantable timber with great hunting for deer and other game species. This property would also make a great home site. There is road frontage on Robinson Rd. This property is a great timber investment and priced right at \$ 112,000.